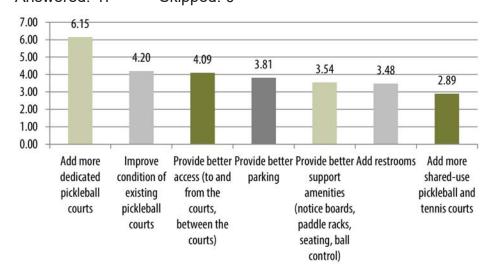

g playing pickleball as a supplement/alternative to tennis (2) and one comment each that they play pickleball to socialize, for all the listed reasons, to learn new skills, or that it is related to their job.

Glenview Resident Responses



5 participants provided additional responses in the comment box including one comment each that playing pickleball as a supplement/ alternative to tennis, that they play pickleball to socialize, for all the listed reasons, to learn new skills, or that it is related to their job.

# 5. Rate the following potential improvements for the OUTDOOR pickleball facilities in Glenview from most (1) to least (7) important:

All Responses



<sup>\*</sup>the highest score represents the most important item

#### Glenview Resident Responses Answered: 47 Skipped: 0



<sup>\*</sup>the highest score represents the most important item

#### 6. Are there any other improvements you would like to see for the OUTDOOR pickleball facilities in Glenview?

All Responses

Answered: 48 Skipped: 27

48 survey participants provided additional recommendations for the Park District's outdoor pickleball courts including adding lights (7), seating (3), trash cans (2), rules signs (2), windscreens (1), and shade (1). Participants also commented on their preferred locations for some elements including providing racks and benches outside of the courts for the safety of the players. Two participants also commented that they would like more space between the courts and/or between the courts and fence.

Many responses commented on the high use of the existing dedicated pickl