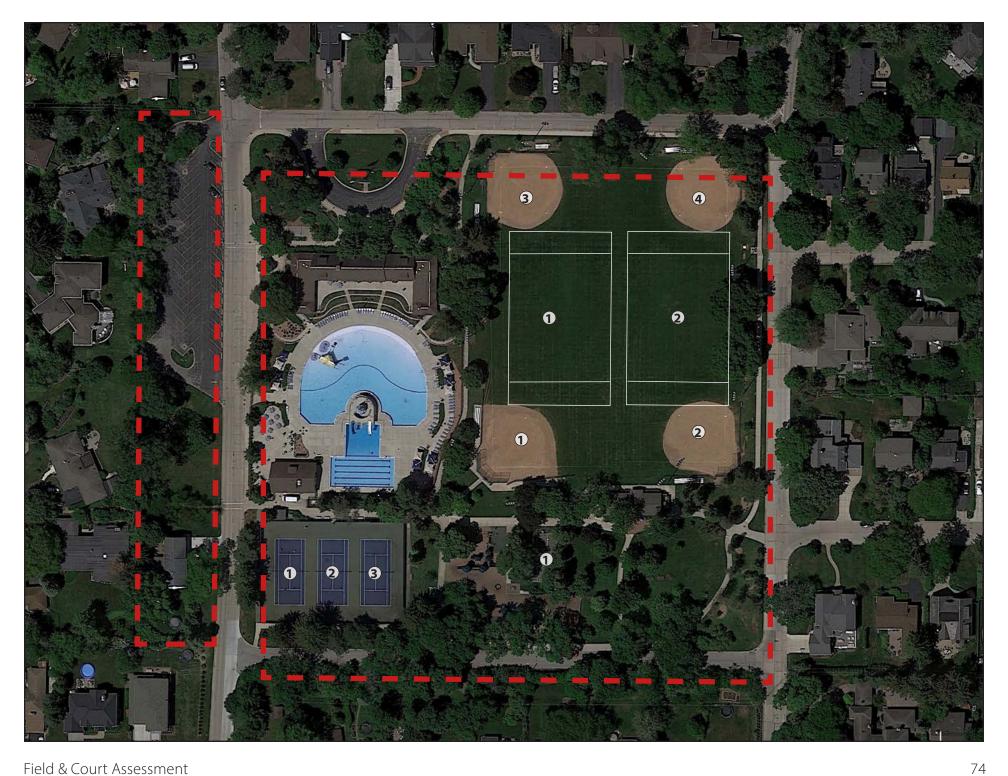

#### Field Inventory Map

The map on the following pages documents the quantity and distribution of the Park District's soccer, football, lacrosse, softball, and baseball fields throughout the District. This map includes fields located at the District's park properties as well as fields located at school parks with which the District maintains intergovernmental agreements. It does not show field locations that are unaffiliated with the Glenview Park District.

#### **Athletic Field Summaries**

The field summary pages provide a high-level overview of total number, overall condition, and programmed use of all of the Park District's owned and managed fields by type of amenity. More detailed documentation of this data can be found in the athletic field inventory and assessment matrix.

#### **Athletic Field Inventory and Assessment Matrix**

This matrix inventories the number, type, size, and numerical ranking for each athletic field in District parks. The numerical ranking is based on the fields' grading and drainage, accessibility to the field and spectator areas, and the condition of the equipment, if any. These rankings are determined by averaging the scores for these three conditions. Rankings range from 1.0 - poor to 4.0 - excellent and are also indicated by color where