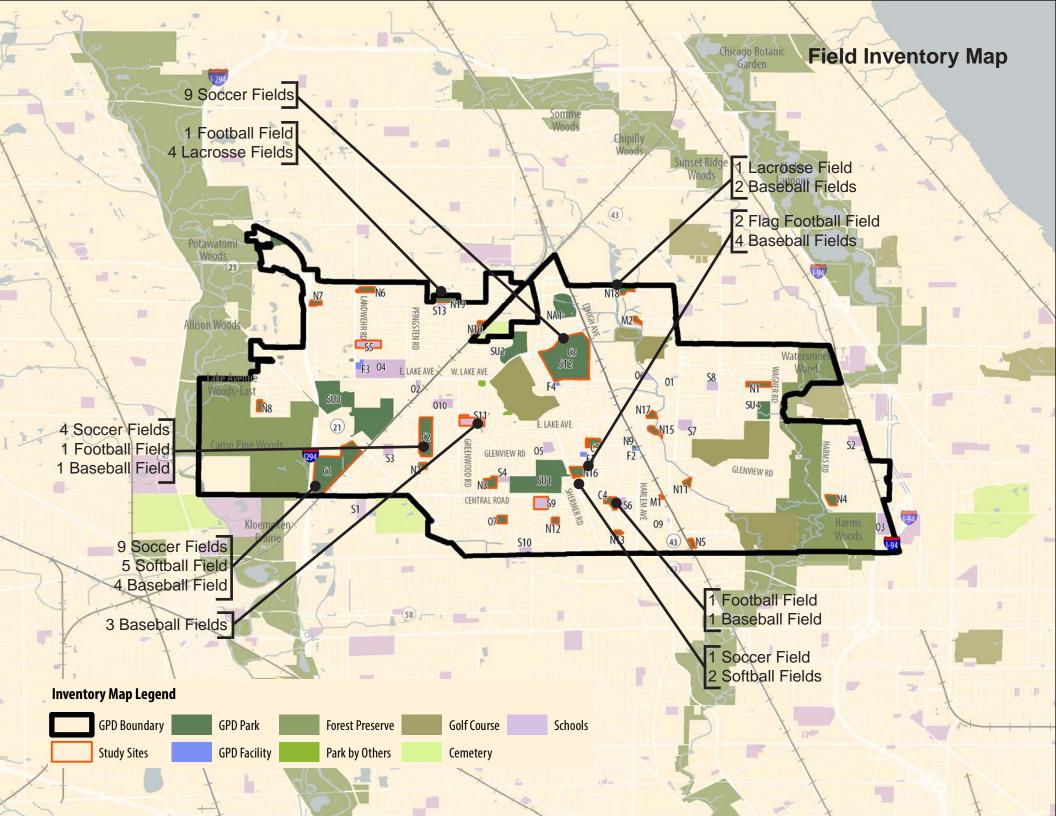

#### Field Inventory Map

The map on the following pages documents the quantity and distribution of the Park District's soccer, football, lacrosse, softball, and baseball fields throughout the District. This map includes fields located at the District's park properties as well as fields located at school parks with which the District maintains intergovernmental agreements. It does not show field locations that are unaffiliated with the Glenview Park District.

#### **Amenity Types**

This report documents six types of athletic fields:

- Soccer Fields: Soccer fields were identified by 2021 soccer programming and maintenance records and are generally offered in the same locations and at the same sizes from year to year, however, they typically utilize movable goal posts and other amenities rather than permanent installations. Field location and size may vary to accommodate changing enrollment demographics and a need to rest portions of the field for overall grass health.
- Football Fields: The Park District maintains two types of football field, tackle and flag. Tackle fields are identified on the map as "Football Field" while flag fields are identified as "Flag Football Fields."
- Lacrosse Fields: Like soccer fields, lacrosse fields utilize movable goals and do not typically have permanent amenities associated with their locations. However, the Park District's lacrosse field sizes and locations are consistent from year to year.
- Softball Fields: Softball field locations are identified by their fully skinned infields and flat pitching mounds. The Park District provides fastpitch fields at Swenson Park and slowpitch fields at Community Park West.
- Baseball Fields: Baseball field locations are identified by their grass infields and raised pitching mounds. The Park District provides both permanent and movable mounds at it's various locations.
- Practice Fields: In addition to softball and baseball fields, the Park District maintains several practice field locations. These locations include backstops but lack full outfields and in many cases infields, bases, and player amenities like benches. Practice fields are not typically programmed or used by sports affiliates for organized play or practice. These fields are not shown on the inventory map.