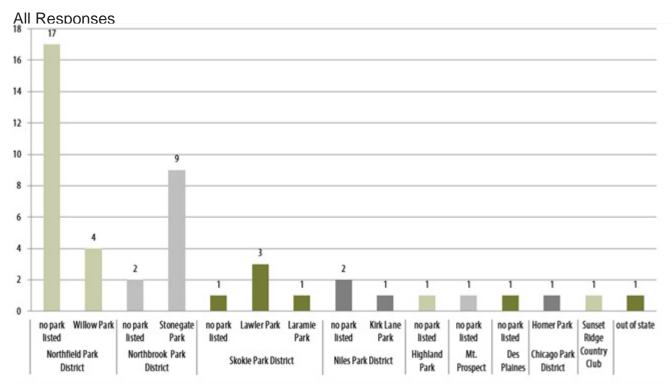

participants listed first followed by the summary of results for Glenview residents only, where applicable.





#### **Survey Results:**

## 1. On average, how often have you played pickleball AT AN OUTDOOR COURT in the past 12-months? (Pick one):



### Glenview Resident Responses



\* Participants who selected "Have not played in the last 12-months" were redirected to question 3. All other responses continued to question 2.

## 2. Which parks do you visit to play pickleball at outdoor courts? (Pick all that apply):

All Responses



Glenview Resident Responses Answered: 47 Skipped: 0



This question allowed respondents who selected "Other Non-Glenview Park District Locations" to add a written response. The summary of other locations where survey respondents play is on the next page.



#### Glenview Resident Responses



## 3. How long have you been playing pickleball? (Pick One):

All Responses



Glenview Resident Responses



#### 4. Why do you play pickleball? (Pick All that Apply):

All Responses



6 participants provided additional responses in the comment box including playing pickleball as a supplement/alternative to tennis (2) and one comment each that they play pickleball to socialize, for all the listed reasons, to learn new skills, or that it is related to their job.

Glenview Resident Responses



5 participants provided additional responses in the comment box including one comment each that playing pickleball as a supplement/ alternative to tennis, that they play pickleball to socialize, for all the listed reasons, to learn new skills, or that it is rela