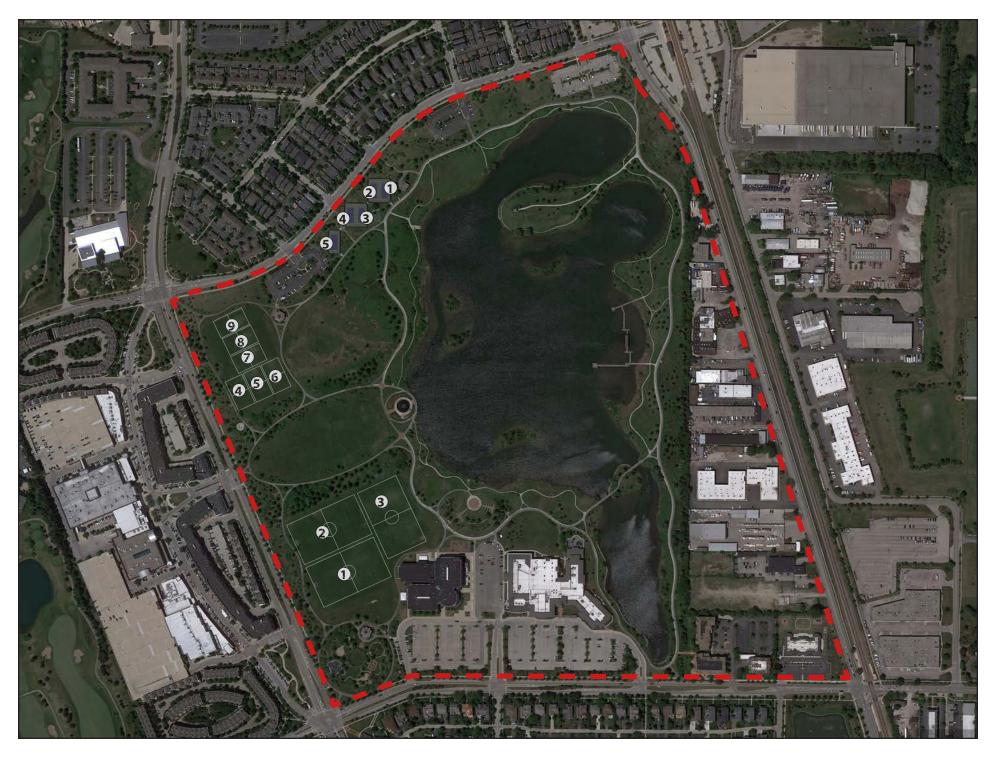

#### Field Inventory Map

The map on the following pages documents the quantity and distribution of the Park District's soccer, football, lacrosse, softball, and baseball fields throughout the District. This map includes fields located at the District's park properties as well as fields located at school parks with which the District maintains intergovernmental agreements. It does not show field locations that are unaffiliated with the Glenview Park District.

#### **Athletic Field Summaries**

The field summary pages provide a high-level overview of total number, overall condition, and programmed use of all of the Park District's owned and managed fields by type of amenity. More detailed documentation of this data can be found in the athletic field inventory and assessment matrix.

#### **Athletic Field Inventory and Assessment Matrix**

This matrix inventories the number, type, size, and numerical ranking for each athletic field in District parks. The numerical ranking is based on the fields' grading and drainage, accessibility to the field and spectator areas, and the condition of the equipment, if any. These rankings are determined by averaging the scores for these three conditions. Rankings range from 1.0 - poor to 4.0 - excellent and are also indicated by color where