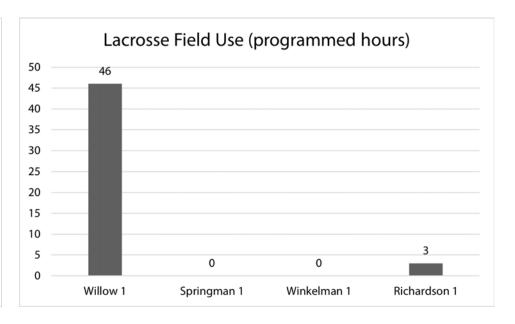

#### **Amenity Types**

This report documents six types of athletic fields:

- Soccer Fields: Soccer fields were identified by 2021 soccer programming and maintenance records and are generally offered in the same locations and at the same sizes from year to year, however, they typically utilize movable goal posts and other amenities rather than permanent installations. Field location and size may vary to accommodate changing enrollment demographics and a need to rest portions of the field for overall grass health.
- Football Fields: The Park District maintains two types of football field, tackle and flag. Tackle fields are identified on the map as "Football Field" while flag fields are identified as "Flag Football Fields."
- Lacrosse Fields: Like soccer fields, lacrosse fields utilize movable goals and do not typically have permanent amenities associated with their locations. However, the Park District's lacrosse field sizes and locations are consistent from year to year.
- Softball Fields: Softball field locations are identified by their fully skinned infields and flat pitching mounds. The Park District provides fastpitch fields at Swenson Park and slowpitch fields at Community Park West.
- Baseball Fields: Baseball field locations are identified by their grass infields and raised pitching mounds. The Park District provides both permanent and movable mounds at it's various locations.
- Practice Fields: In addition to softball and baseball fields, the Park District maintains several practice field locations. These locations include backstops but lack full outfields and in many cases infields, bases, and player amenities like benches. Practice fields are not typically programmed or used by sports affiliates for organized play or practice. These fields are not shown on the inventory map.