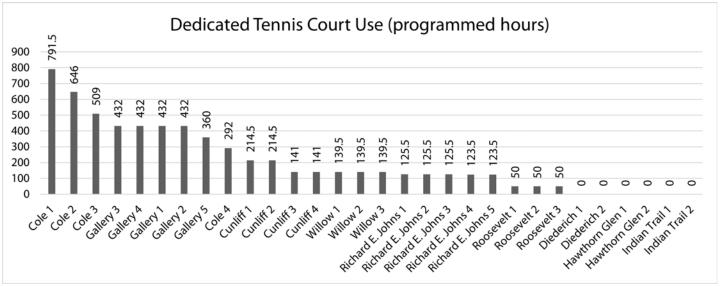

#### **Athletic Field Summaries**

The field summary pages provide a high-level overview of total number, overall condition, and programmed use of all of the Park District's owned and managed fields by type of amenity. More detailed documentation of this data can be found in the athletic field inventory and assessment matrix.

#### **Athletic Field Inventory and Assessment Matrix**

This matrix inventories the number, type, size, and numerical ranking for each athletic field in District parks. The numerical ranking is based on the fields' grading and drainage, accessibility to the field and spectator areas, and the condition of the equipment, if any. These rankings are determined by averaging the scores for these three conditions. Rankings range from 1.0 - poor to 4.0 - excellent and are also indicated by color where

red represents the lowest rank and green the highest rank. For amenities where equipment is not needed or is provided by others, such as soccer and lacrosse fields, the equipment category was left blank and has no impact on the numerical ranking.

In addition to the ranking, the matrix also records other factors including the field orientation, overlap with other activities, available complementary amenities, and frequency of use. While these factors do not contribute to the numerical ranking, they are important considerations when prioritizing field improvements. Like the rankings, the field orientation is color coded to indicate the most favorable conditions. Again, green indicates the ideal north/south orientation while red shows the least preferred east/west field orientation where players are facing the sun.

The final factor recorded in the use matrix is the days per month each field is used as documented by the Glenview Park District documents the annual field use for each user group. The information included in the matrix is recorded from the 2021 records and documents the approximate use per month and total use for the year, the intensity of the field use, the type of user groups, and if the fields generate revenue.