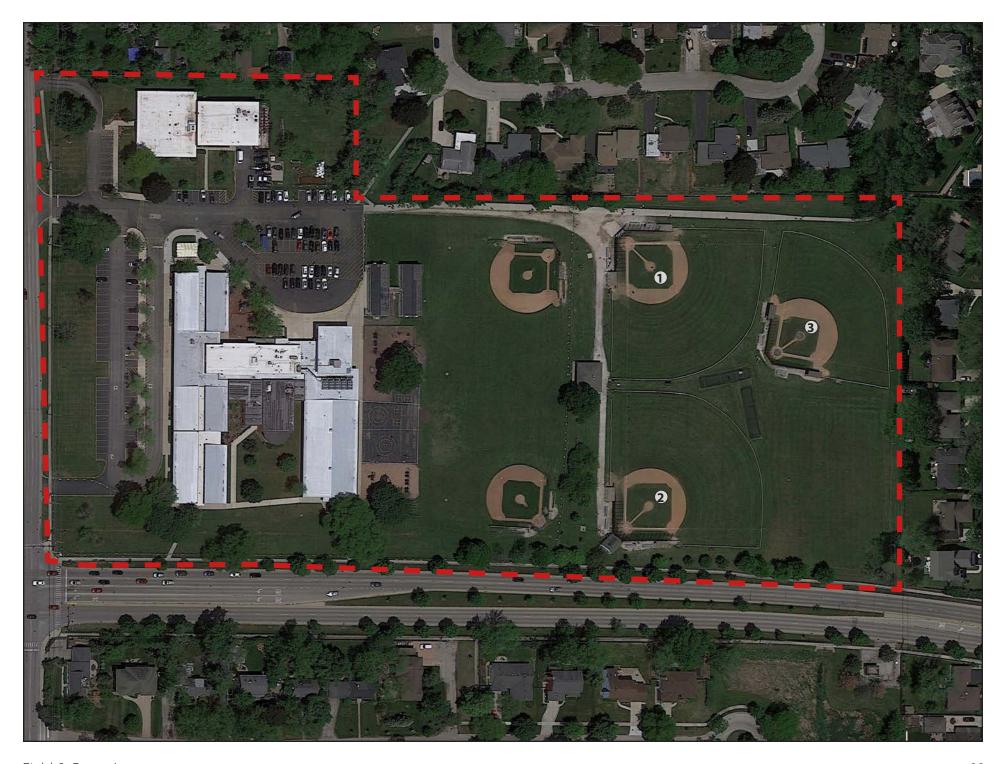

#### Field Inventory Map

The map on the following pages documents the quantity and distribution of the Park District's soccer, football, lacrosse, softball, and baseball fields throughout the District. This map includes fields located at the District's park properties as well as fields located at school parks with which the District maintains intergovernmental agreements. It does not show field locations that are unaffiliated with the Glenview Park District.

N7. Indian Ridge Park

| Legend                        |                           |
|-------------------------------|---------------------------|
| M1. Central Tot Lot           | N17. Tall Trees Park      |
| M2. Peninsula Playground      | N18. West Fork Park       |
| N1. Cole Park                 | N19. Willow Park          |
| N2. Countryside Lane Park     | C1. Community Park West   |
| N3. Catherine W. Crowley Park | C2. Flick Park            |
| N4. Cunliff Park              | C3. Gallery Park          |
| N5. Diederich Park            | C4. Richard E. Johns Park |
| N6. Hawthorne Glen Park       | C5. Roosevelt Park        |

| N10. Jennings Park  | SU3. The Grove   |
|---------------------|------------------|
| N11. Judy Beck Park | SU4. Wagner Farm |

| N13. Manor Park | F2. Administration Office |
|-----------------|---------------------------|
| N14. Rugen Park | F3. Glenview Ice Center   |

| VIS. Sleepy Hollow Park | F4. Schram Memoriai Chapei |
|-------------------------|----------------------------|
|                         |                            |

N16. Swenson Park 0 2,0004,000