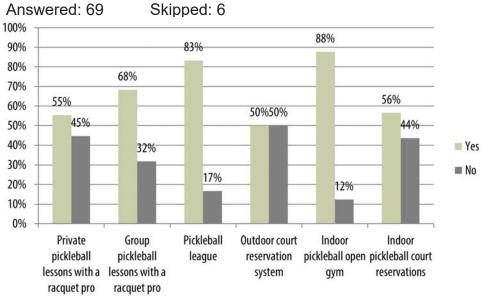

ided suggestions for the operations of the courts with one participant expressing their preference for open play, a few supporting reservation systems (2) and one supporting offering Glenview resident priority (1). Two comments also commented that large groups including non-resident players sometimes monopolize the existing courts.

# 7. How important is it to you to play on a dedicated court (pickleball only) vs. dual purpose (combined tennis and pickleball) courts?

All Responses

Answered: 70 Skipped: 5



Glenview Resident Responses



#### 8. How important is it to you to improve your pickleball skill?

All Responses



#### Glenview Resident Responses



#### 9. If offered, would you be interested in participating in any of the following services for a fee? (yes, no)

All Responses



Glenview Resident Responses

Answered: 47 Skipped: 0

#### 10. Are you a resident of the Glenview Park District? (Pick



#### one):

All Responses

Answered: 71 Skipped: 4



11. What is your age?

#### (Pick One):

All Responses



#### Glenview Resident Responses

Answered: 47 Skipped: 0



# 12. Thank you for your feedback. Let us know any other thoughts for improving outdoor pickleball facilities in Glenview in the comment box below:

All Responses

Answered: 22 Skipped: 53

22 survey participants responded with a variety of potential improvements to the existing courts and for the addition of new pickleball facilities. The most common responses for improvements to the existing courts included adding lights (3). a drinking fountain (1), covered seating areas (1), more parking (1), a