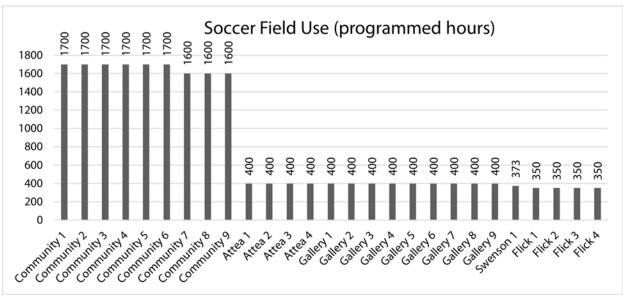

The final factor recorded in the use matrix is the days per month each field is used as documented by the Glenview Park District documents the annual field use for each user group. The information included in the matrix is recorded from the 2021 records and documents the approximate use per month and total use for the year, the intensity of the field use, the type of user groups, and if the fields generate revenue.

#### **Amenity Types**

This report documents six types of athletic fields:

- Soccer Fields: Soccer fields were identified by 2021 soccer programming and maintenance records and are generally offered in the same locations and at the same sizes from year to year, however, they typically utilize movable goal posts and other amenities rather than permanent installations. Field location and size may vary to accommodate changing enrollment demographics and a need to rest portions of the field for overall grass health.
- Football Fields: The Park District maintains two types of football field, tackle and flag. Tackle fields are identified on the map as "Football Field" while flag fields are identified as "Flag Football Fields."
- Lacrosse Fields: Like soccer fields, lacrosse fields utilize movable goals and do not typically have permanent amenities associated with their locations. However, the Park District's lacrosse field sizes and locations are consistent from year to year.
- Softball Fields: Softball field locations are identified by their fully skinned infields and flat pitching mounds. The Park District provides fastpitch fields at Swenson Park and slowpitch fields at Community Park West.
- Baseball Fields: Baseball field locations are identified by their grass infields and raised pitching mounds. The Park District provides both permanent and movable mounds at it's various locations.
- Practice Fields: In addition to softball and baseball fields, the Park District maintains several practice field locations. These locations include backstops but lack full outfields and in many cases infields, bases, and player amenities like benches. Practice fields are not typically programmed or used by sports affiliates for organized play or practice. These fields are not shown on the inventory map.