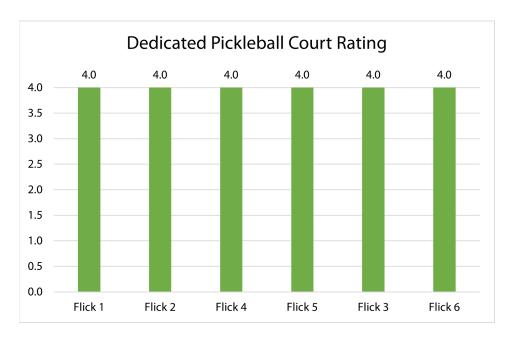

#### **Athletic Field Summaries**

The field summary pages provide a high-level overview of total number, overall condition, and programmed use of all of the Park District's owned and managed fields by type of amenity. More detailed documentation of this data can be found in the athletic field inventory and assessment matrix.

#### **Athletic Field Inventory and Assessment Matrix**

This matrix inventories the number, type, size, and numerical ranking for each athletic field in District parks. The numerical ranking is based on the fields' grading and drainage, accessibility to the field and spectator areas, and the condition of the equipment, if any. These rankings are determined by averaging the scores for these three conditions. Rankings range from 1.0 - poor to 4.0 - excellent and are also indicated by color where

red represents the lowest rank and green the highest rank. For amenities where equipment is not needed or is provided by others, such as soccer and lacrosse fields, the equipment category was left blank and has no impact on the numerical ranking.

In addition to the ranking, the matrix also records other factors including the field orientation, overlap with other activities, available complementary amenities, and frequency of use. While these factors do not contribute to the numerical ranking, they are important considerations when prioritizing field improvements. Like the rankings, the field orientation is color coded to indicate the most favorable conditions. Again, green indicates the ideal north/south orientation while red shows the least preferred east/west field orientation where players are facing the sun.

The final factor recorded in the use matrix is the days per month each field is used as documented by the Glenview Park District documents the annual field use for each user group. The information included in the matrix is recorded from the 2021 records and documents the approximate use per month and total use for the year, the intensity of the field use, the type of user groups, and if the fields generate revenue.