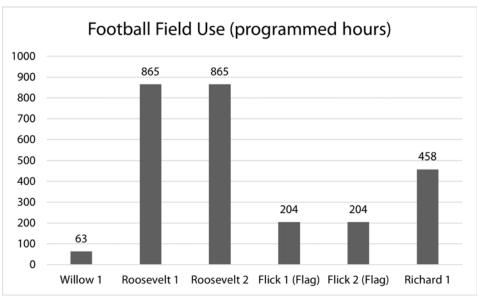

The final factor recorded in the use matrix is the days per month each field is used as documented by the Glenview Park District documents the annual field use for each user group. The information included in the matrix is recorded from the 2021 records and documents the approximate use per month and total use for the year, the intensity of the field use, the type of user groups, and if the fields generate revenue.