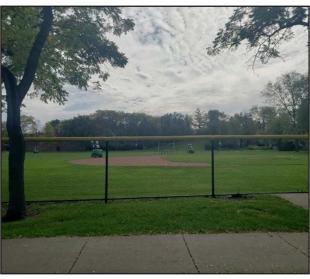

# Field Inventory and Assessment

The following pages include information about the existing athletic field locations owned and/or managed by the Glenview Park District.

The field inventory and assessment provides a detailed picture of Glenview Park district's athletic field offerings. This information was inventoried in the fall of 2021 by the Consultant Team and Park District Staff.

#### Field Inventory Map

The map on the following pages documents the quantity and distribution of the Park District's soccer, football, lacrosse, softball, and baseball fields throughout the District. This map includes fields located at the District's park properties as well as fields located at school parks with which the District maintains intergovernmental agreements. It does not show field locations that are unaffiliated with the Glenview Park District.

#### **Amenity Types**

This report documents six types of athletic fields:

- Soccer Fields: Soccer fields were identified by 2021 soccer programming and maintenance records and are generally offered in the same locations and at the same sizes from year to year, however, they typically utilize movable goal posts and other amenities rather than permanent installations. Field location and size may vary to accommodate changing enrollment demographics and a need to rest portions of the field for overall grass health.
- Football Fields: The Park District maintains two types of football field, tackle and flag. Tackle fields are identified on the map as "Football Field" while flag fields are identified as "Flag Football Fields."
- Lacrosse Fields: Like soccer fields, lacrosse fields utilize movable goals and do not typically have permanent amenities associated with their locations. However, the Park District's lacrosse field sizes and locations are consistent from year to year.
- Softball Fields: Softball field locations are identified by their fully skinned infields and flat pitching mounds. The Park District provides fastpitch fields at Swenson Park and slowpitch fields at Community Park West.
- Baseball Fields: Baseball field locations are identified by their grass infields and raised pitching mounds. The Park District provides both permanent and movable mounds at it's various locations.
- Practice Fields: In addition to softball and baseball fields, the Park District maintains several practice field locations. These locations include backstops but lack full outfields and in many cases infields, bases, and player amenities like benches. Practice fields are not typically programmed or used by sports affiliates for organized play or practice. These fields are not shown on the inventory map.