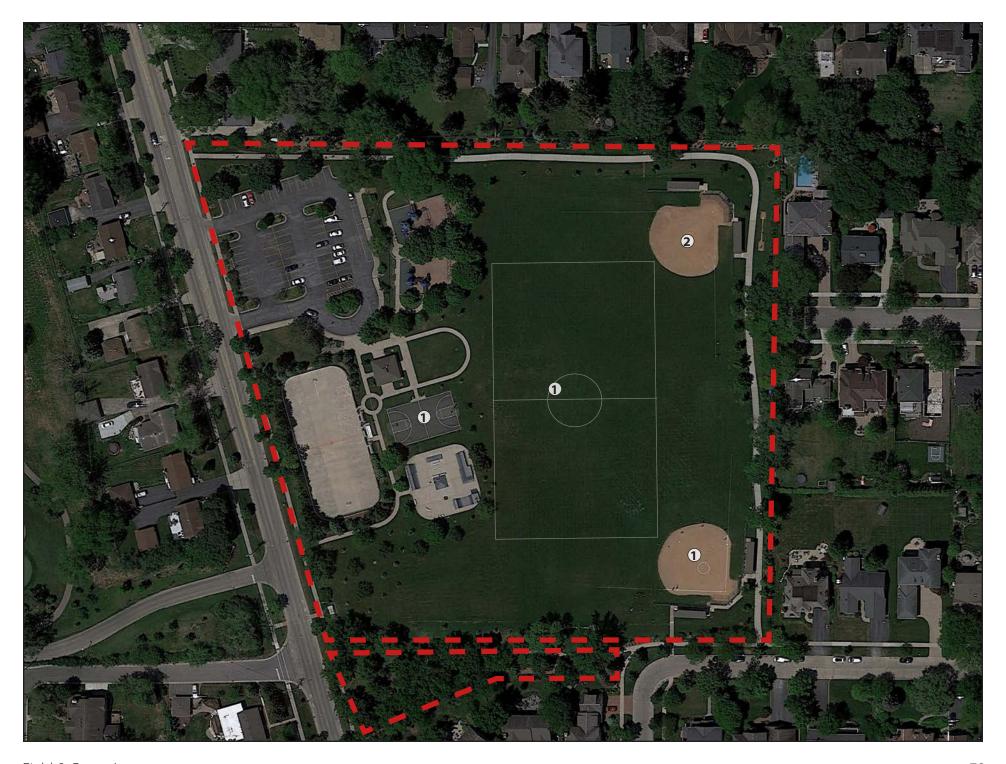

#### Field Inventory Map

The map on the following pages documents the quantity and distribution of the Park District's soccer, football, lacrosse, softball, and baseball fields throughout the District. This map includes fields located at the District's park properties as well as fields located at school parks with which the District maintains intergovernmental agreements. It does not show field locations that are unaffiliated with the Glenview Park District.

#### **Amenity Types**

This report documents six types of athletic fields:

- Soccer Fields: Soccer fields were identified by 2021 soccer programming and maintenance records and are generally offered in the same locations and at the same sizes from year to year, however, they typically utilize movable goal posts and other amenities rather than permanent installations. Field location and size may vary to accommodate changing enrollment demographics and a need to rest portions of the field for overall grass health.
- Football Fields: The Park District maintains two types of football field, tackle and flag. Tackle fields are identified on the map as "Football Field" while flag fields are identified as "Flag Football Fields."
- Lacrosse Fields: Like soccer fields, lacrosse fields utilize movable goals and do not typically have permanent amenities associated with their locations. However, the Park District's lacrosse field sizes and locations are consistent from year to year.
- Softball Fields: Softball field locations are identified by their fully skinned infields and flat pitching mounds. The Park District provides fastpitch fields at Swenson Park and slowpitch fields at Community Park West.
- Baseball Fields: Baseball field locations are identified by their grass infields and raised pitching mounds. The Park District provides both permanent and movable mounds at it's various locations.
- Practice Fields: In addition to softball and baseball fields, the Park District maintains several practice field locations. These locations include backstops but lack full outfields and in many cases infields, bases, and player amenities like benches. Practice fields are not typically programmed or used by sports affiliates for organized play or practice. These fields are not shown on the inventory map.