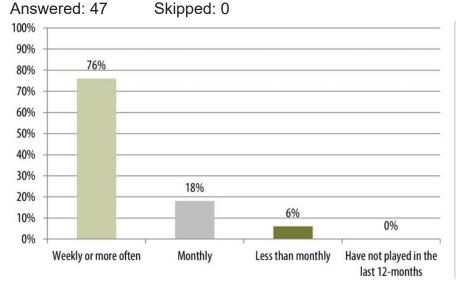

### **Format**

The survey questions were focused on Glenview Park District's outdoor pickleball amenities and included a few demographic questions about the survey-taker. All questions were optional and provided participants the opportunity to skip the question. The following results do not reflect the views of all respondents but are a summary of the multiple-choice and ranking questions and the most prevalent comments.

#### **Results Format**

Each question is formatted with the summary of results for all participants listed first followed by the summary of results for Glenview residents only, where applicable.





#### **Survey Results:**

## 1. On average, how often have you played pickleball AT AN OUTDOOR COURT in the past 12-months? (Pick one):



### Glenview Resident Responses



\* Participants who selected "Have not played in the last 12-months" were redirected to question 3. All other responses continued to question 2.

## 2. Which parks do you visit to play pickleball at outdoor courts? (Pick all that apply):

All Responses



Glenview Resident Responses Answered: 47 Skipped: 0



This question allowed respondents who selected "Other Non-Glenview Park District Locations" to add a written response. The summary of other locations where survey respondents play is on the next page.



#### Glenview Resident Responses



## 3. How long have you been playing pickleball? (Pick One):

All Responses



Glenview Resident Responses



#### 4. Why do you play pickleball? (Pick All that Apply):

All Responses



6 participants provided additional responses in the comment