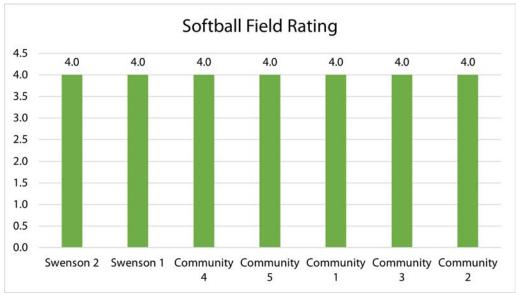

Park            | C4. Richard E. Johns Park |
| N6. Hawthorne Glen Park       | C5. Roosevelt Park        |

| N10. Jennings Park  | SU3. The Grove   |
|---------------------|------------------|
| N11. Judy Beck Park | SU4. Wagner Farm |

| N13. Manor Park | F2. Administration Office |
|-----------------|---------------------------|
| N14. Rugen Park | F3. Glenview Ice Center   |

| VIS. Sleepy Hollow Park | F4. Schram Memoriai Chapei |
|-------------------------|----------------------------|
|                         |                            |

N16. Swenson Park 0 2,0004,000





## **Athletic Field Summaries**



**Average Rating: 2.4** 







#### **Average Rating: 1.9**







9

#### **Average Rating: 2.4**







#### **Average Rating: 3.0**







#### **Average Rating: 4.0**





# 19 Practice Average Rating: 2.2 Fields



<sup>\*</sup> No programmed use

## **Athletic Field Inventory and Assessment Matrix**

|                               |            |             |                    |                          |                         | Size                                    | Overall<br>Rating | Gra                                  | iding an                                         | ıd Draina                                          | age                                         |                                             | Acces                          | sibility                           |                                                 | Equ                                           | uipment                                              | Conditi