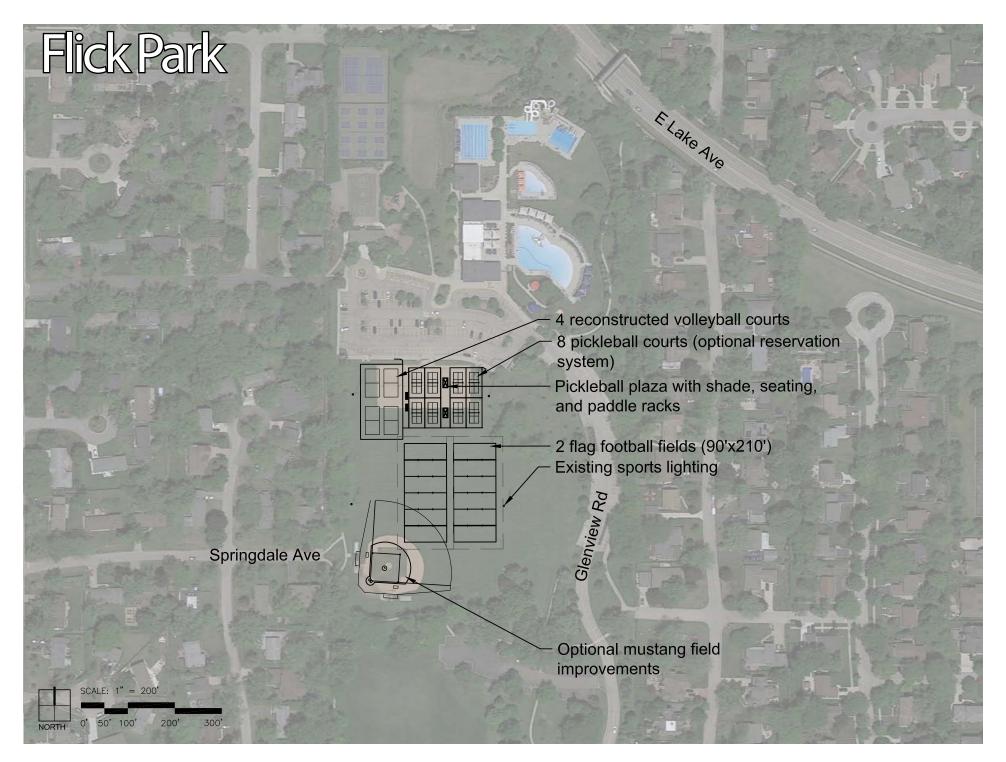

## Legend

M1. Central Tot Lot N17. Tall Trees Park

M2. Peninsula Playground N18. West Fork Park

N1. Cole Park N19. Willow Park

N2. Countryside Lane Park C1. Community Park West

N3. Catherine W. Crowley Park C2. Flick Park

N4. Cunliff Park C3. Gallery Park

N5. Diederich Park C4. Richard E. Johns Park

N6. Hawthorne Glen Park C5. Roosevelt Park

N7. Indian Ridge Park NA1. Kent Fuller Air Station Prairie

N8. Indian Trail Park SU1. Glenview Park Golf Club

N9. Jackman Park SU2. Glenview Prairie Club

N10. Jennings Park SU3. The Grove

N11. Judy Beck Park SU4. Wagner Farm

N12. Ladendorf Park F1. Park & Facilty Services - East

N13. Manor Park F2. Administration Office

N14. Rugen Park F3. Glenview Ice Center

N15. Sleepy Hollow Park F4. Schram Memorial Chapel

N16. Swenson Park















# Summary of Recommendations

| Recommendations                                                              | Flick Park | CPW                                        | Westbrook School | Willow Park | Richardson Park | Swenson Park   | Gallery Park |
|------------------------------------------------------------------------------|------------|--------------------------------------------|------------------|-------------|-----------------|----------------|--------------|
| Improvement Options                                                          | X          | X                                          | X X              | Willow Falk | Monardson Fark  | Owellsoll Lark | Canery Fark  |
| Site master plan for park-wide improvements                                  | ,          | X