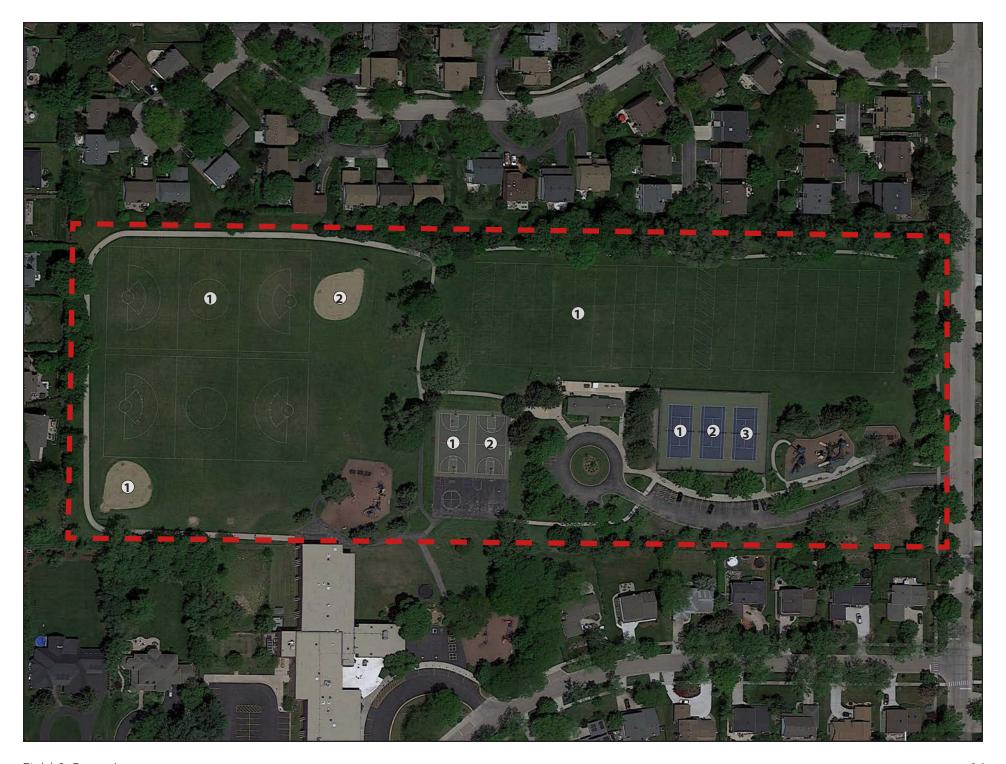

#### Field Inventory Map

The map on the following pages documents the quantity and distribution of the Park District's soccer, football, lacrosse, softball, and baseball fields throughout the District. This map includes fields located at the District's park properties as well as fields located at school parks with which the District maintains intergovernmental agreements. It does not show field locations that are unaffiliated with the Glenview Park District.

#### **Athletic Field Summaries**

The field summary pages provide a high-level overview of total number, overall condition, and programmed use of all of the Park District's owned and managed fields by type of amenity. More detailed documentation of this data can be found in the athletic field inventory and assessment matrix.

#### **Amenity Types**

This report documents six types of athletic fields:

- Soccer Fields: Soccer fields were identified by 2021 soccer programming and maintenance records and are generally offered in the same locations and at the same sizes from year to year, however, they typically utilize movable goal posts and other amenities rather than permanent installations. Field location and size may vary to accommodate changing enrollment demographics and a need to rest portions of the field for overall grass health.
- Football Fields: The Park District maintains two types of football field, tackle and flag. Tackle fields are identified on the map as "Football Field" while flag fields are identified as "Flag Football Fields."
- Lacrosse Fields: Like soccer fields, lacrosse fields utilize movable goals and do not typically have permanent amenities associated with their locations. However, the Park District's lacrosse field sizes and locations are consistent from year to year.
- Softball Fields: Softball field locations are identified by their fully skinned infields and flat pitching mounds. The Park District provides fastpitch fields at Swenson Park and slowpitch fields at Community Park West.
- Baseball Fields: Baseball field locations are identified by their grass infields and raised pitching mounds. The Park District provides both permanent and movable mounds at it's various locations.
- Practice Fields: In addition to softball and baseball fields, the Park District maintains several practice field locations. These locations include backstops but lack full outfields and in many cases infields, bases, and player amenities like benches. Practice fields are not typically programmed or used by sports affiliates for organized play or practice. These fields are not shown on the inventory map.