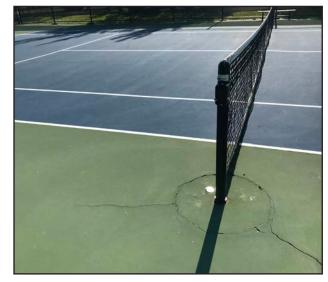

#### **Athletic Field Summaries**

The field summary pages provide a high-level overview of total number, overall condition, and programmed use of all of the Park District's owned and managed fields by type of amenity. More detailed documentation of this data can be found in the athletic field inventory and assessment matrix.

#### **Athletic Field Inventory and Assessment Matrix**

This matrix inventories the number, type, size, and numerical ranking for each athletic field in District parks. The numerical ranking is based on the fields' grading and drainage, accessibility to the field and spectator areas, and the condition of the equipment, if any. These rankings are determined by averaging the scores for these three conditions. Rankings range from 1.0 - poor to 4.0 - excellent and are also indicated by color where