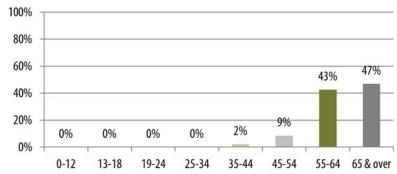

## **Athletic Field Summaries**

**Average Rating: 2.4** 

#### **Average Rating: 1.9**

9

#### **Average Rating: 2.4**

#### **Average Rating: 3.0**

#### **Average Rating: 4.0**

# 19 Practice Average Rating: 2.2 Fields

<sup>\*</sup> No programmed use