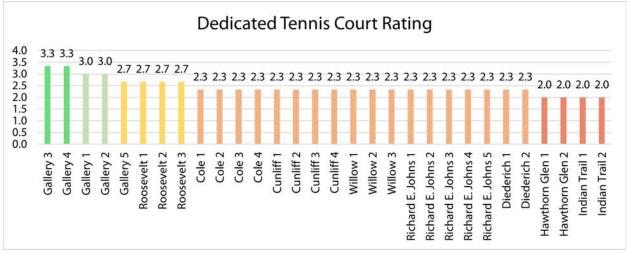

#### **Athletic Field Summaries**

The field summary pages provide a high-level overview of total number, overall condition, and programmed use of all of the Park District's owned and managed fields by type of amenity. More detailed documentation of this data can be found in the athletic field inventory and assessment matrix.

#### **Athletic Field Inventory and Assessment Matrix**

This matrix inventories the number, type, size, and numerical ranking for each athletic field in District parks. The numerical ranking is based on the fields' grading and drainage, accessibility to the field and spectator areas, and the condition of the equipment, if any. These rankings are determined by averaging the scores for these three conditions. Rankings range from 1.0 - poor to 4.0 - excellent and are also indicated by color where

red represents the lowest rank and green the highest rank. For amenities where equipment is not needed or is provided by others, such as soccer and lacrosse fields, the equipment category was left blank and has no impact on the numerical ranking.

In addition to the ranking, the matrix also records other factors including the field orientation, overlap with other activities, available complementary amenities, and frequency of use. While these factors do not contribute to the numerical ranking, they are important considerations when prioritizing field improvements. Like the rankings, the field orientation is color coded to indicate the most favorable conditions. Again, green indicates the ideal north/south orientation while red shows the least preferred east/west field orientation where players are facing the sun.

The final factor recorded in the use matrix is the days per month each field is used as documented by the Glenview Park District documents the annual field use for each user group. The information included in the matrix is recorded from the 2021 records and documents the approximate use per month and total use for the year, the intensity of the field use, the type of user groups, and if the fields generate revenue.