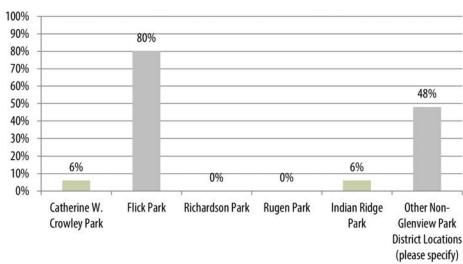

of all respondents but are a summary of the multiple-choice and ranking questions and the most prevalent comments.

#### **Results Format**

Each question is formatted with the summary of results for all participants listed first followed by the summary of results for Glenview residents only, where applicable.





#### **Survey Results:**

## 1. On average, how often have you played pickleball AT AN OUTDOOR COURT in the past 12-months? (Pick one):



### Glenview Resident Responses



\* Participants who selected "Have not played in the last 12-months" were redirected to question 3. All other responses continued to question 2.

## 2. Which parks do you visit to play pickleball at outdoor courts? (Pick all that apply):

All Responses



Glenview Resident Responses Answered: 47 Skipped: 0



This question allowed respondents who selected "Other Non-Glenview Park District Locations" to add a written response. The summary of other locations where survey respondents play is on the next page.



#### Glenview Resident Responses



## 3. How long have you been playing pickleball? (Pick One):

All Responses



Glenview Resident Responses



#### 4. Why do you play pickleball? (Pick All that Apply):

All Responses



6 participants provided additional responses in the comment box including playing pickleball as a supplement/alternative to tennis (2) and one comment each that they play pickleball to socialize, for all the listed reasons, to learn new skills, or that it is related to their job.

Glenview Resident Responses



5 participants provided additional responses in the commen