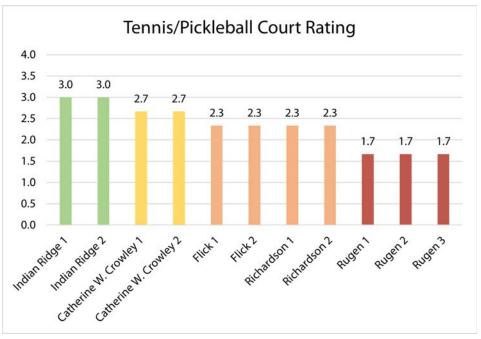

#### **Athletic Field Summaries**

The field summary pages provide a high-level overview of total number, overall condition, and programmed use of all of the Park District's owned and managed fields by type of amenity. More detailed documentation of this data can be found in the athletic field inventory and assessment matrix.

#### **Athletic Field Inventory and Assessment Matrix**

This matrix inventories the number, type, size, and numerical ranking for each athletic field in District parks. The numerical ranking is based on the fields' grading and drainage, accessibility to the field and spectator areas, and the condition of the equipment, if any. These rankings are determined by averaging the scores for these three conditions. Rankings range from 1.0 - poor to 4.0 - excellent and are also indicated by color where

red represents the lowest rank and green the highest rank. For amenities where equipment is not needed or is provided by others, such as soccer and lacrosse fields, the equipment category was left blank and has no impact on the numerical ranking.

In addition to the ranking, the matrix also records other factors including the field orientation, overlap with other activities, available complementary amenities, and frequency of use. While these factors do not contribute to the numerical ranking, they are important considerations when prioritizing field improvements. Like the rankings, the field orientation is color coded to indicate the most favorable conditions. Again, green indicates the ideal north/south orientation while red shows the least preferred east/west field orientation where players are facing the sun.

The final factor recorded in the use matrix is the days per month each field is used as documented by the Glenview Park District documents the annual field use for each user group. The information included in the matrix is recorded from the 2021 records and documents the approximate use per month and total use for the year, the intensity of the field use, the type of user groups, and if the fields generate revenue.