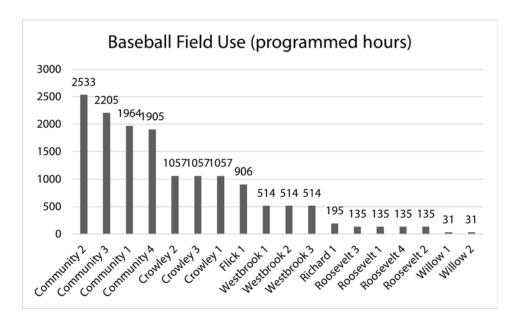

The final factor recorded in the use matrix is the days per month each field is used as documented by the Glenview Park District documents the annual field use for each user group. The information included in the matrix is recorded from the 2021 records and documents the approximate use per month and total use for the year, the intensity of the field use, the type of user groups, and if the fields generate revenue.