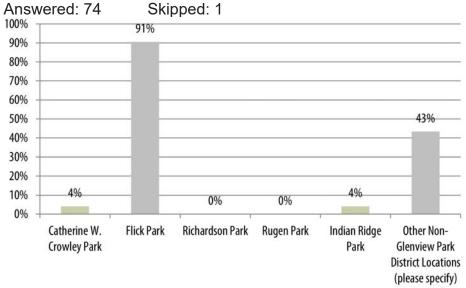

estion. The following results do not reflect the views of all respondents but are a summary of the multiple-choice and ranking questions and the most prevalent comments.

#### **Results Format**

Each question is formatted with the summary of results for all participants listed first followed by the summary of results for Glenview residents only, where applicable.





#### **Survey Results:**

## 1. On average, how often have you played pickleball AT AN OUTDOOR COURT in the past 12-months? (Pick one):



### Glenview Resident Responses



\* Participants who selected "Have not played in the last 12-months" were redirected to question 3. All other responses continued to question 2.

## 2. Which parks do you visit to play pickleball at outdoor courts? (Pick all that apply):

All Responses



Glenview Resident Responses Answered: 47 Skipped: 0



This question allowed respondents who selected "Other Non-Glenview Park District Locations" to add a written response. The summary of other locations where survey respondents play is on the next page.



#### Glenview Resident Responses



## 3. How long have you been playing pickleball? (Pick One):

All Responses



Glenview Resident Responses



#### 4. Why do you play pickleball? (Pick All that Apply):

All Responses



6 participants provided additional responses in the comment box including playing pickleball as a supplement/alternative to tennis (2) and one comment each that they play pickleball to socialize, for all the listed reasons, to learn new skills, or that it is related to their job.

Glenview Resident Responses



5 p