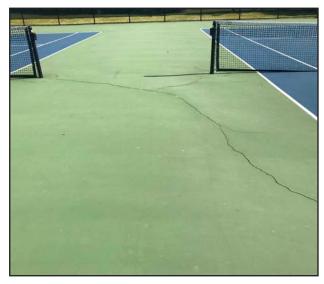

#### **Athletic Field Summaries**

The field summary pages provide a high-level overview of total number, overall condition, and programmed use of all of the Park District's owned and managed fields by type of amenity. More detailed documentation of this data can be found in the athletic field inventory and assessment matrix.

#### **Athletic Field Inventory and Assessment Matrix**

This matrix inventories the number, type, size, and numerical ranking for each athletic field in District parks. The numerical ranking is based on the fields' grading and drainage, accessibility to the field and spectator areas, and the condition of the equipment, if any. These rankings are determined by averaging the scores for these three conditions. Rankings range from 1.0 - poor to 4.0 - excellent and are also indicated by color where