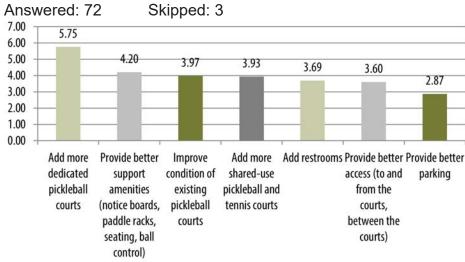

y pickleball? (Pick All that Apply):

All Responses



6 participants provided additional responses in the comment box including playing pickleball as a supplement/alternative to tennis (2) and one comment each that they play pickleball to socialize, for all the listed reasons, to learn new skills, or that it is related to their job.

Glenview Resident Responses



5 participants provided additional responses in the comment box including one comment each that playing pickleball as a supplement/ alternative to tennis, that they play pickleball to socialize, for all the listed reasons, to learn new skills, or that it is related to their job.

# 5. Rate the following potential improvements for the OUTDOOR pickleball facilities in Glenview from most (1) to least (7) important:

All Responses



<sup>\*</sup>the highest score represents the most important item

#### Glenview Resident Responses Answered: 47 Skipped: 0



<sup>\*</sup>the highest score represents the most important item

#### 6. Are there any other improvements you would like to see for the OUTDOOR pickleball facilities in Glenview?

All Responses

Answered: 48 Skipped: 27

48 survey participants provided additional recommendations for the Park District's outdoor pickleball courts including adding lights (7), seating (3), trash cans (2), rules signs (2), windscreens (1), and shade (1). Participants also commented on their preferred locations for some elements including providing racks and benches outside of the courts for the safety of the players. Two participants also commented that they would like more space be