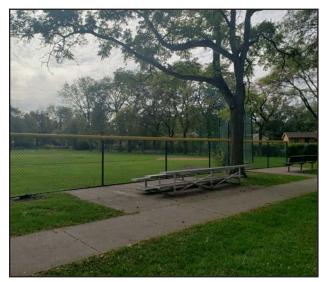

# Field Inventory and Assessment

The following pages include information about the existing athletic field locations owned and/or managed by the Glenview Park District.

The field inventory and assessment provides a detailed picture of Glenview Park district's athletic field offerings. This information was inventoried in the fall of 2021 by the Consultant Team and Park District Staff.

#### Field Inventory Map

The map on the following pages documents the quantity and distribution of the Park District's soccer, football, lacrosse, softball, and baseball fields throughout the District. This map includes fields located at the District's park properties as well as fields located at school parks with which the District maintains intergovernmental agreements. It does not show field locations that are unaffiliated with the Glenview Park District.

#### **Amenity Types**

This report documents six types of athletic fields:

- Soccer Fields: Soccer fields were identified by 2021 soccer programming and maintenance records and are generally offered in the same locations and at the same sizes from year to year, however, they typically utilize movable goal posts and other amenities rather than permanent installations. Field location and size may vary to accommodate changing enrollment demographics and a need to rest portions of the field for overall grass health.
- Football Fields: The Park District maintains two types of football field, tackle and flag. Tackle fields are identified on the map as "Football Field" while flag fields are identified as "Flag Football Fields."
- Lacrosse Fields: Like soccer fields, lacrosse fields utilize movable goals and do not typically have permanent amenities associated with their locations. However, the Park District's lacrosse field sizes and locations are consistent from year to year.
- Softball Fields: Softball field locations are identified by their fully skinned infields and flat pitching mounds. The Park District provides fastpitch fields at Swenson Park and slowpitch fields at Community Park West.
- Baseball Fields: Baseball field locations are identified by their grass infields and raised pitching mounds. The Park District provides both permanent and movable mounds at it's various locations.
- Practice Fields: In addition to softball and baseball fields, the Park District maintains several practice field locations. These locations include backstops but lack full outfields and in many cases infields, bases, and player amenities like benches. Practice fields are not typically programmed or used by sports affiliates for organized play or practice. These fields are not shown on the inventory map.