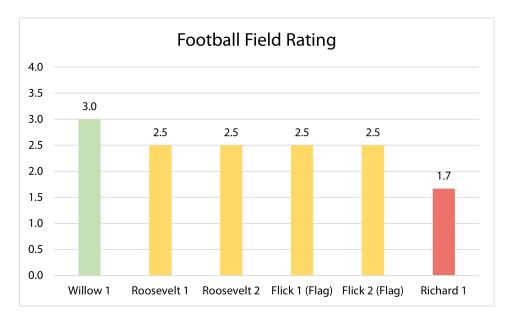

#### **Amenity Types**

This report documents six types of athletic fields:

- Soccer Fields: Soccer fields were identified by 2021 soccer programming and maintenance records and are generally offered in the same locations and at the same sizes from year to year, however, they typically utilize movable goal posts and other amenities rather than permanent installations. Field location and size may vary to accommodate changing enrollment demographics and a need to rest portions of the field for overall grass health.
- Football Fields: The Park District maintains two types of football field, tackle and flag. Tackle fields are identified on the map as "Football Field" while flag fields are identified as "Flag Football Fields."
- Lacrosse Fields: Like soccer fields, lacrosse fields utilize movable goals and do not typically have permanent amenities associated with their locations. However, the Park District's lacrosse field sizes and locations are consistent from year to year.
- Softball Fields: Softball field locations are identified by their fully skinned infields and flat pitching mounds. The Park District provides fastpitch fields at Swenson Park and slowpitch fields at Community Park West.
- Baseball Fields: Baseball field locations are identified by their grass infields and raised pitching mounds. The Park District provides both permanent and movable mounds at it's various locations.
- Practice Fields: In addition to softball and baseball fields, the Park District maintains several practice field locations. These locations include backstops but lack full outfields and in many cases infields, bases, and player amenities like benches. Practice fields are not typically programmed or used by sports affiliates for organized play or practice. These fields are not shown on the inventory map.