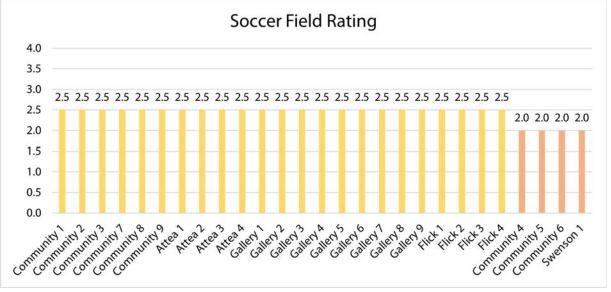

## **Athletic Field Summaries**

**Average Rating: 2.4** 

#### **Average Rating: 1.9**

9

#### **Average Rating: 2.4**

#### **Average Rating: 3.0**

#### **Average Rating: 4.0**