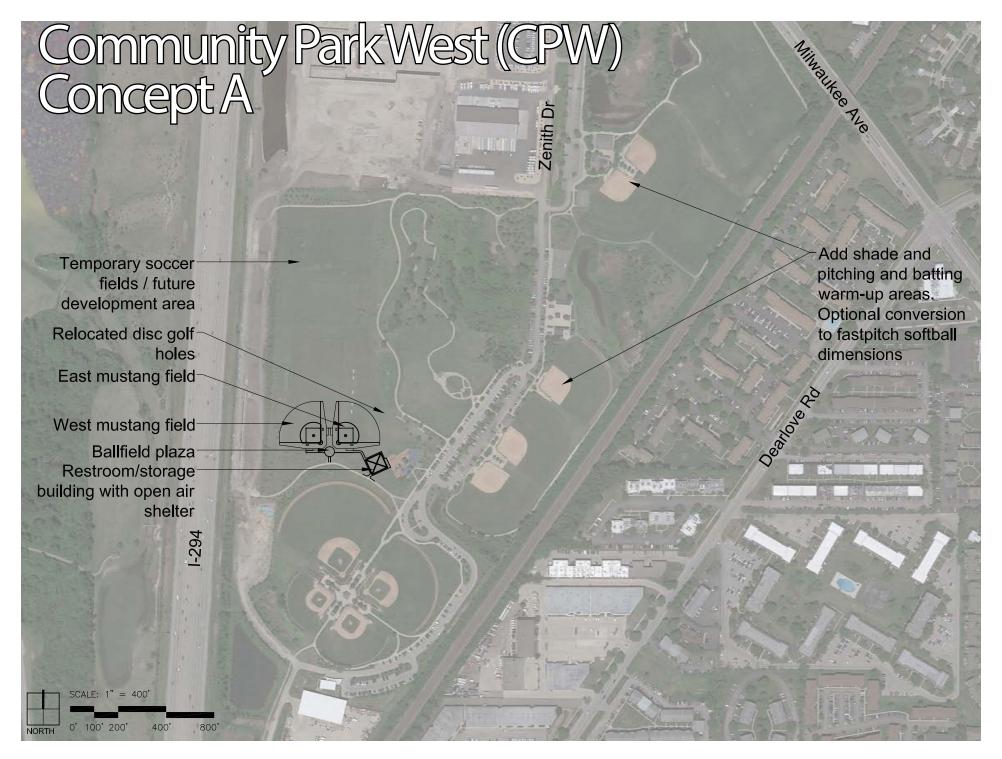

egend

M1. Central Tot Lot N17. Tall Trees Park

M2. Peninsula Playground N18. West Fork Park

N1. Cole Park N19. Willow Park

N2. Countryside Lane Park C1. Community Park West

N3. Catherine W. Crowley Park C2. Flick Park

N4. Cunliff Park C3. Gallery Park

N5. Diederich Park C4. Richard E. Johns Park

N6. Hawthorne Glen Park C5. Roosevelt Park

N7. Indian Ridge Park NA1. Kent Fuller Air Station Prairie

N8. Indian Trail Park SU1. Glenview Park Golf Club

N9. Jackman Park SU2. Glenview Prairie Club

N10. Jennings Park SU3. The Grove

N11. Judy Beck Park SU4. Wagner Farm

N12. Ladendorf Park F1. Park & Facilty Services - East

N13. Manor Park F2. Administration Office

N14. Rugen Park F3. Glenview Ice Center

N15. Sleepy Hollow Park F4. Schram Memorial Chapel

N16. Swenson Park















# Summary of Recommendations

| Recommendations                                                              | Flick Park | CPW                                        | Westbrook School | Willow Park | Richardson Park | Swenson Park   | Gallery Park |
|------------------------------------------------------------------------------|------------|--------------------------------------------|------------------|-------------|-----------------|----------------|--------------|
| Improvement Options                                                          | X          | X                                          | X X              | Willow Falk | Monardson Fark  | Owellsoll Lark | Canery Fark  |
| Site master plan for park-wide improvements                                  | ,          | X