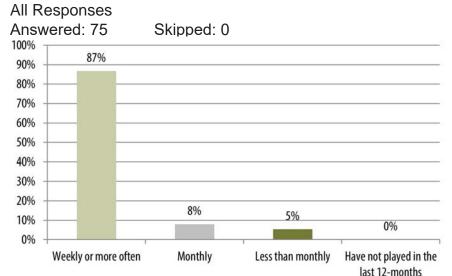

mment that was emailed directly.

#### **Format**

The survey questions were focused on Glenview Park District's outdoor pickleball amenities and included a few demographic questions about the survey-taker. All questions were optional and provided participants the opportunity to skip the question. The following results do not reflect the views of all respondents but are a summary of the multiple-choice and ranking questions and the most prevalent comments.

#### **Results Format**

Each question is formatted with the summary of results for all participants listed first followed by the summary of results for Glenview residents only, where applicable.





#### **Survey Results:**

## 1. On average, how often have you played pickleball AT AN OUTDOOR COURT in the past 12-months? (Pick one):



### Glenview Resident Responses



\* Participants who selected "Have not played in the last 12-months" were redirected to question 3. All other responses continued to question 2.

## 2. Which parks do you visit to play pickleball at outdoor courts? (Pick all that apply):

All Responses



Glenview Resident Responses Answered: 47 Skipped: 0



This question allowed respondents who selected "Other Non-Glenview Park District Locations" to add a written response. The summary of other locations where survey respondents play is on the next page.



#### Glenview Resident Responses



## 3. How long have you been playing pickleball? (Pick One):

All Responses



Glenview Resident Responses



#### 4. Why do you play pickleball? (Pick All that Apply):

All Responses



6 participants provided a