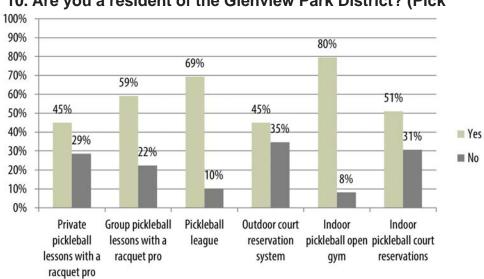

pporting reservation systems (2) and one supporting offering Glenview resident priority (1). Two comments also commented that large groups including non-resident players sometimes monopolize the existing courts.

# 7. How important is it to you to play on a dedicated court (pickleball only) vs. dual purpose (combined tennis and pickleball) courts?

All Responses

Answered: 70 Skipped: 5



Glenview Resident Responses



#### 8. How important is it to you to improve your pickleball skill?

All Responses



#### Glenview Resident Responses



#### 9. If offered, would you be interested in participating in any of the following services for a fee? (yes, no)

All Responses



Glenview Resident Responses

Answered: 47 Skipped: 0

#### 10. Are you a resident of the Glenview Park District? (Pick



#### one):

All Responses

Answered: 71 Skipped: 4



11. What is your age?

#### (Pick One):

All Responses



#### Glenview Resident Responses

Answered: 47 Skipped: 0



# 12. Thank you for your feedback. Let us know any other thoughts for improving outdoor pickleball facilities in Glenview in the comment box below:

All Responses

Answered: 22 Skipped: 53

22 survey participants responded with a variety of potential improvements to the existing courts and for the addition of new pickleball facilities. The most common responses for improvements to the existing courts included adding lights (3). a drinking fountain (1), covered seating areas (1), more parking (1), and better maintenance (1). Participants also referenced long waits for courts and the busyness of the existing courts (one