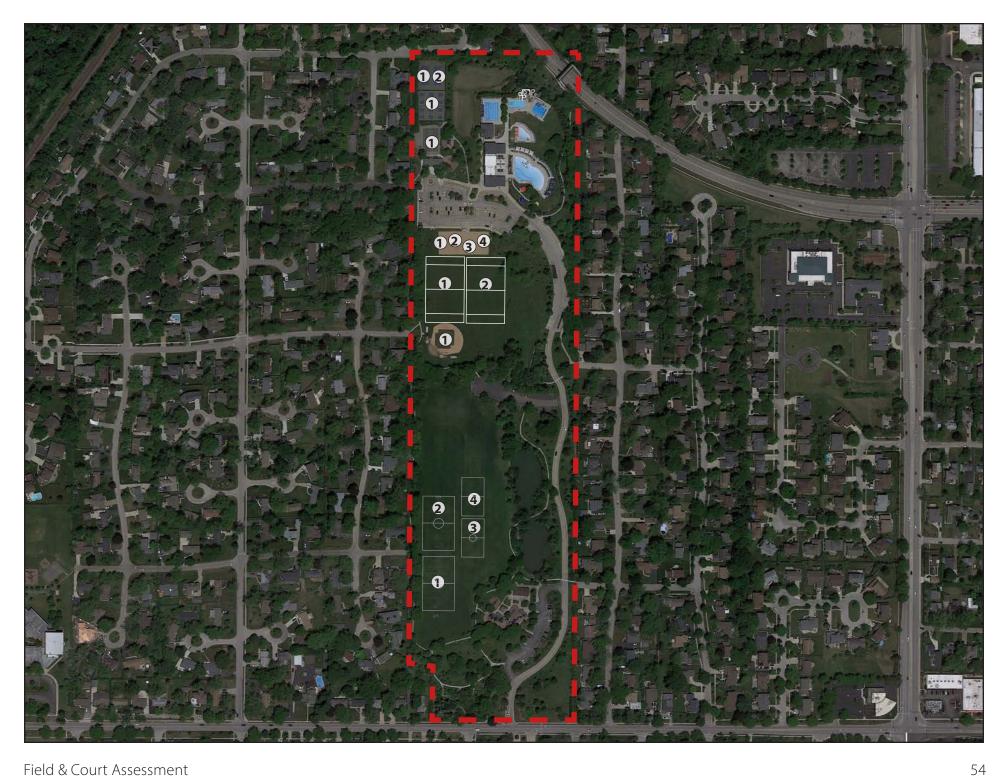

#### Field Inventory Map

The map on the following pages documents the quantity and distribution of the Park District's soccer, football, lacrosse, softball, and baseball fields throughout the District. This map includes fields located at the District's park properties as well as fields located at school parks with which the District maintains intergovernmental agreements. It does not show field locations that are unaffiliated with the Glenview Park District.

N7. Indian Ridge Park

| Legend                        |                           |
|-------------------------------|---------------------------|
| M1. Central Tot Lot           | N17. Tall Trees Park      |
| M2. Peninsula Playground      | N18. West Fork Park       |
| N1. Cole Park                 | N19. Willow Park          |
| N2. Countryside Lane Park     | C1. Community Park West   |
| N3. Catherine W. Crowley Park | C2. Flick Park            |
| N4. Cunliff Park              | C3. Gallery Park          |
| N5. Diederich Park            | C4. Richard E. Johns Park |
| N6. Hawthorne Glen Park       | C5. Roosevelt Park        |

| N10. Jennings Park  | SU3. The Grove   |
|---------------------|------------------|
| N11. Judy Beck Park | SU4. Wagner Farm |

| N13. Manor Park | F2. Administration Office |
|-----------------|---------------------------|
| N14. Rugen Park | F3. Glenview Ice Center   |

| VIS. Sleepy Hollow Park | F4. Schram Memoriai Chapei |
|-------------------------|----------------------------|
|                         |                            |

N16. Swenson Park 0 2,0004,000