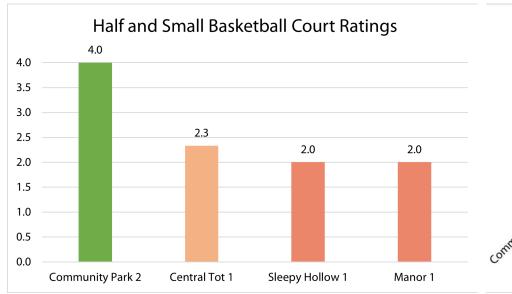

Park         | SU1. Glenview Park Golf Club         |
| N9. Jackman Park              | SU2. Glenview Prairie Club           |
| N10. Jennings Park            | SU3. The Grove                       |
| N11. Judy Beck Park           | SU4. Wagner Farm                     |
| N12. Ladendorf Park           | F1. Park & Facilty Services - East   |
| N13. Manor Park               | F2. Administration Office            |

F3. Glenview Ice Center

0 2,0004,000

F4. Schram Memorial Chapel



## **Court Summaries**



**Average Rating: 4.0** 



**Average Rating: 2.3** 





<sup>\*</sup> No programmed use

<sup>\*</sup> No programmed use

# 30 Dedicated Tennis Courts

#### **Average Rating: 2.4**







#### **Average Rating: 4.0**







#### **Average Rating: 2.6**



**Average Rating: 2.6** 





<sup>\*</sup> No programmed use

<sup>\*</sup> No programmed use

# 9 Volleyball Courts

#### **Average Rating: 3.4**



<sup>\*</sup> No programmed use



## **Court Inventory and Assessment Matrix**

| Athletic Court Assessment - School   Cassification   Cassifi | SX/MS<br>BZ/MS<br>Court Orientation |
|----------------------------------------------------------------------------------------------------------------------------------------------------------------------------------------------------------------------------------------------------------------------------------------------------------------------------------------------------------------------------------------------------------------------------------------------------------------------------------------------------------