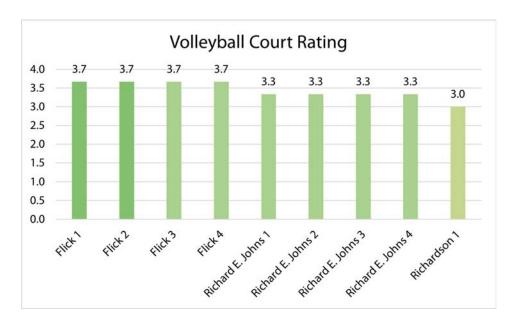

## **Athletic Field Summaries**

**Average Rating: 2.4** 

#### **Average Rating: 1.9**

9

#### **Average Rating: 2.4**

#### **Average Rating: 3.0**

#### **Average Rating: 4.0**