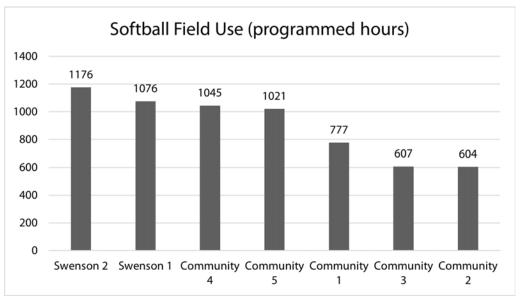

The final factor recorded in the use matrix is the days per month each field is used as documented by the Glenview Park District documents the annual field use for each user group. The information included in the matrix is recorded from the 2021 records and documents the approximate use per month and total use for the year, the intensity of the field use, the type of user groups, and if the fields generate revenue.