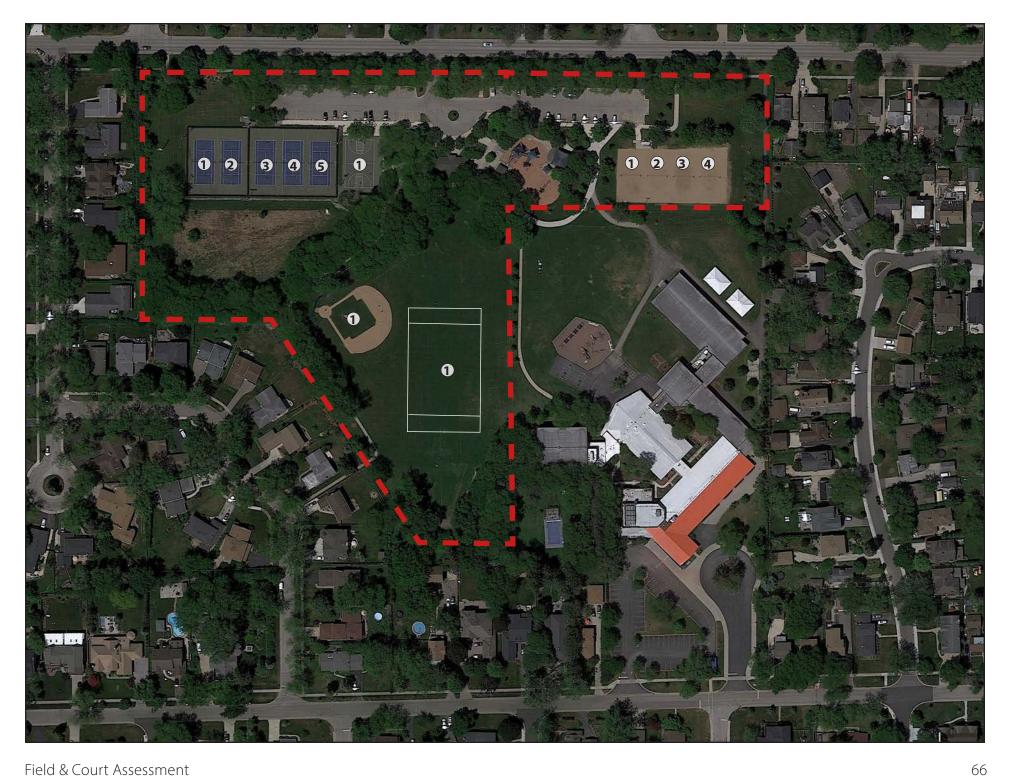

#### Field Inventory Map

The map on the following pages documents the quantity and distribution of the Park District's soccer, football, lacrosse, softball, and baseball fields throughout the District. This map includes fields located at the District's park properties as well as fields located at school parks with which the District maintains intergovernmental agreements. It does not show field locations that are unaffiliated with the Glenview Park District.

N7. Indian Ridge Park

| Legend                        |                           |
|-------------------------------|---------------------------|
| M1. Central Tot Lot           | N17. Tall Trees Park      |
| M2. Peninsula Playground      | N18. West Fork Park       |
| N1. Cole Park                 | N19. Willow Park          |
| N2. Countryside Lane Park     | C1. Community Park West   |
| N3. Catherine W. Crowley Park | C2. Flick Park            |
| N4. Cunliff Park              | C3. Gallery Park          |
| N5. Diederich Park            | C4. Richard E. Johns Park |
| N6. Hawthorne Glen Park       | C5. Roosevelt Park        |

| N10. Jennings Park  | SU3. The Grove   |
|---------------------|------------------|
| N11. Judy Beck Park | SU4. Wagner Farm |

| N13. Manor Park | F2. Administration Office |
|-----------------|---------------------------|
| N14. Rugen Park | F3. Glenview Ice Center   |

| VIS. Sleepy Hollow Park | F4. Schram Memoriai Chapei |
|-------------------------|----------------------------|
|                         |                            |

N16. Swenson Park 0 2,0004,000