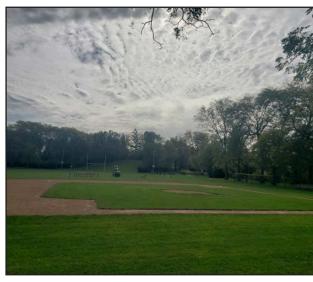

# Field Inventory and Assessment

The following pages include information about the existing athletic field locations owned and/or managed by the Glenview Park District.

The field inventory and assessment provides a detailed picture of Glenview Park district's athletic field offerings. This information was inventoried in the fall of 2021 by the Consultant Team and Park District Staff.

#### Field Inventory Map

The map on the following pages documents the quantity and distribution of the Park District's soccer, football, lacrosse, softball, and baseball fields throughout the District. This map includes fields located at the District's park properties as well as fields located at school parks with which the District maintains intergovernmental agreements. It does not show field locations that are unaffiliated with the Glenview Park District.

#### **Amenity Types**

This report documents six types of athletic fields:

- Soccer Fields: Soccer fields were identified by 2021 soccer programming and maintenance records and are generally offered in the same locations and at the same sizes from year to year, however, they typically utilize movable goal posts and other amenities rather than permanent installations. Field location and size may vary to accommodate changing enrollment demographics and a need to rest portions of the field for overall grass health.
- Football Fields: The Park District maintains two types of football field, tackle and flag. Tackle fields are identified on the map as "Football Field" while flag fields are identified as "Flag Football Fields."
- Lacrosse Fields: Like soccer fields, lacrosse fields utilize movable goals and do not typically have permanent amenities associated with their locations. However, the Park District's lacrosse field sizes and locations are consistent from year to year.
- Softball Fields: Softball field locations are identified by their fully skinned infields and flat pitching mounds. The Park District provides fastpitch fields at Swenson Park and slowpitch fields at Community Park West.
- Baseball Fields: Baseball field locations are identified by their grass infields and raised pitching mounds. The Park District provides both permanent and movable mounds at it's various locations.
- Practice Fields: In addition to softball and baseball fields, the Park District maintains several practice field locations. These locations include backstops but lack full outfields and in many cases infields, bases, and player amenities like benches. Practice fields are not typically programmed or used by sports affiliates for organized play or practice. These fields are not shown on the inventory map.