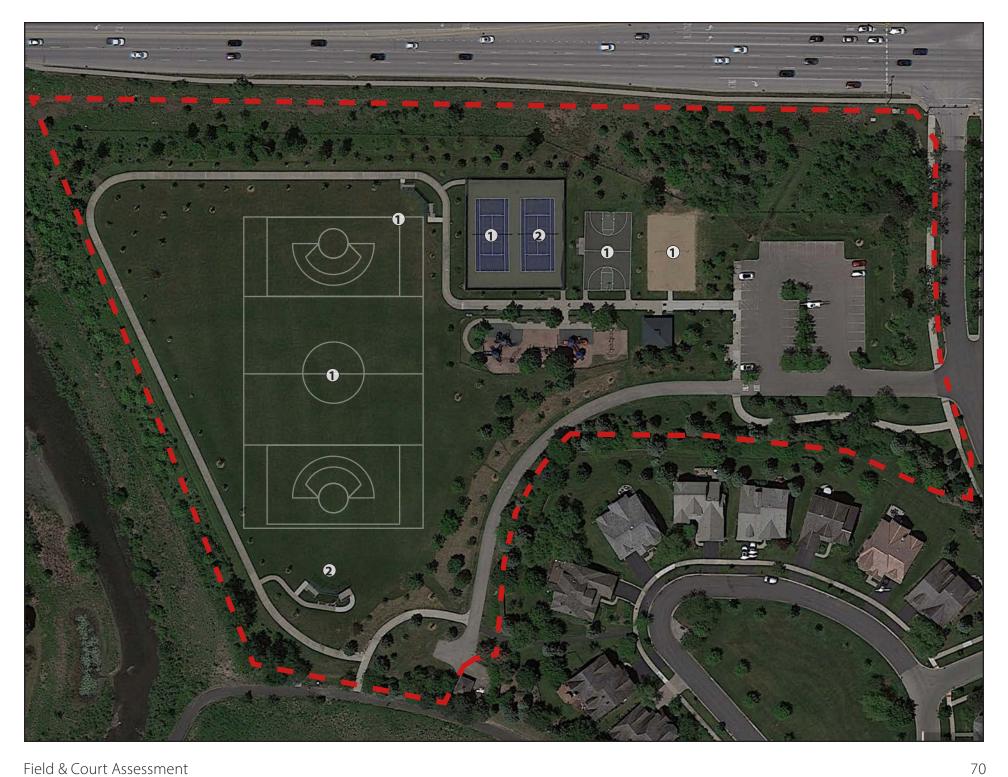

#### Field Inventory Map

The map on the following pages documents the quantity and distribution of the Park District's soccer, football, lacrosse, softball, and baseball fields throughout the District. This map includes fields located at the District's park properties as well as fields located at school parks with which the District maintains intergovernmental agreements. It does not show field locations that are unaffiliated with the Glenview Park District.

#### **Athletic Field Summaries**

The field summary pages provide a high-level overview of total number, overall condition, and programmed use of all of the Park District's owned and managed fields by type of amenity. More detailed documentation of this data can be found in the athletic field inventory and assessment matrix.

#### **Athletic Field Inventory and Assessment Matrix**

This matrix inventories the number, type, size, and numerical ranking for each athletic field in District parks. The numerical ranking is based on the fields' grading and drainage, accessibility to the field and spectator areas, and the condition of the equipment, if any. These rankings are determined by averaging the scores for these three conditions. Rankings range from 1.0 - poor to 4.0 - excellent and are also indicated by color where