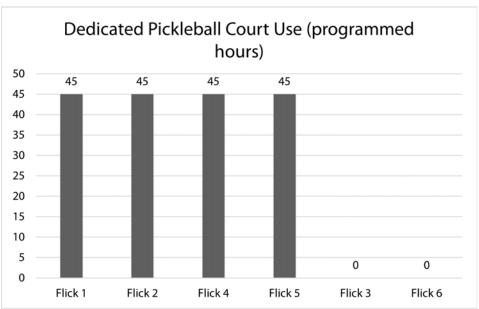

| NA1. Kent Fuller Air Station Prairie |
| N8. Indian Trail Park         | SU1. Glenview Park Golf Club         |
| N9. Jackman Park              | SU2. Glenview Prairie Club           |
| N10. Jennings Park            | SU3. The Grove                       |
| N11. Judy Beck Park           | SU4. Wagner Farm                     |
| N12. Ladendorf Park           | F1. Park & Facilty Services - East   |
| N13. Manor Park               | F2. Administration Office            |

F3. Glenview Ice Center

0 2,0004,000

F4. Schram Memorial Chapel



## **Court Summaries**



**Average Rating: 4.0** 



**Average Rating: 2.3** 





<sup>\*</sup> No programmed use

<sup>\*</sup> No programmed use

# 30 Dedicated Tennis Courts

#### **Average Rating: 2.4**







#### **Average Rating: 4.0**







#### **Average Rating: 2.6**



**Average Rating: 2.6** 





<sup>\*</sup> No programmed use

<sup>\*</sup> No programmed use

# 9 Volleyball Courts

#### **Average Rating: 3.4**



<sup>\*</sup> No programmed use



## **Court Inventory and Assessment Matrix**

| Athletic Court Assessment - School   Cassification   Cassifi | SX/MS<br>BZ/MS<br>Court Orientation |
|--------------------------------------------------------------------------------------------------------------------------------------------------------------------------------------------------------------------------------------------------------------------------------------------------------------------------------------------------------------------------------------------------------------------------------------------