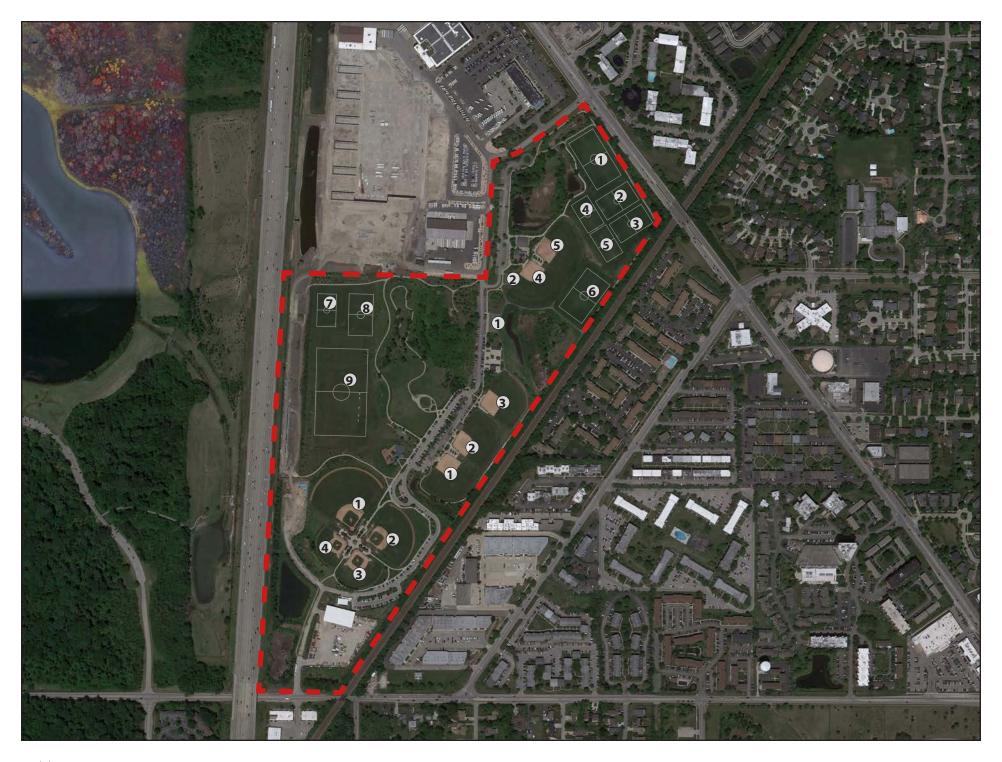

#### Field Inventory Map

The map on the following pages documents the quantity and distribution of the Park District's soccer, football, lacrosse, softball, and baseball fields throughout the District. This map includes fields located at the District's park properties as well as fields located at school parks with which the District maintains intergovernmental agreements. It does not show field locations that are unaffiliated with the Glenview Park District.

N7. Indian Ridge Park

| Legend                        |                           |
|-------------------------------|---------------------------|
| M1. Central Tot Lot           | N17. Tall Trees Park      |
| M2. Peninsula Playground      | N18. West Fork Park       |
| N1. Cole Park                 | N19. Willow Park          |
| N2. Countryside Lane Park     | C1. Community Park West   |
| N3. Catherine W. Crowley Park | C2. Flick Park            |
| N4. Cunliff Park              | C3. Gallery Park          |
| N5. Diederich Park            | C4. Richard E. Johns Park |
| N6. Hawthorne Glen Park       | C5. Roosevelt Park        |

| N10. Jennings Park  | SU3. The Grove   |
|---------------------|------------------|
| N11. Judy Beck Park | SU4. Wagner Farm |

| N13. Manor Park | F2. Administration Office |
|-----------------|---------------------------|
| N14. Rugen Park | F3. Glenview Ice Center   |

| VIS. Sleepy Hollow Park | F4. Schram Memoriai Chapei |
|-------------------------|----------------------------|
|                         |                            |

N16. Swenson Park 0 2,0004,000