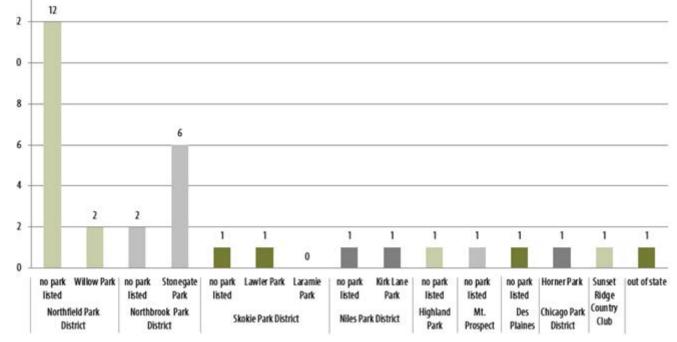

y the summary of results for Glenview residents only, where applicable.





#### **Survey Results:**

## 1. On average, how often have you played pickleball AT AN OUTDOOR COURT in the past 12-months? (Pick one):



### Glenview Resident Responses



\* Participants who selected "Have not played in the last 12-months" were redirected to question 3. All other responses continued to question 2.

## 2. Which parks do you visit to play pickleball at outdoor courts? (Pick all that apply):

All Responses



Glenview Resident Responses Answered: 47 Skipped: 0



This question allowed respondents who selected "Other Non-Glenview Park District Locations" to add a written response. The summary of other locations where survey respondents play is on the next page.



#### Glenview Resident Responses



## 3. How long have you been playing pickleball? (Pick One):

All Responses



Glenview Resident Responses



#### 4. Why do you play pickleball? (Pick All that Apply):

All Responses



6 participants provided additional responses in the comment box including playing pickleball as a supplement/alternative to tennis (2) and one comment each that they play pickleball to socialize, for all the listed reasons, to learn new skills, or that it is related to their job.

Glenview Resident Responses



5 participants provided additional responses in the comment box including one comment each that playing pickleball as a supplement/ alternative to tennis, that they play pickleball to socialize, for all the listed reasons, to learn new skills, or that it is related to their job.

# 5. Rate the fol