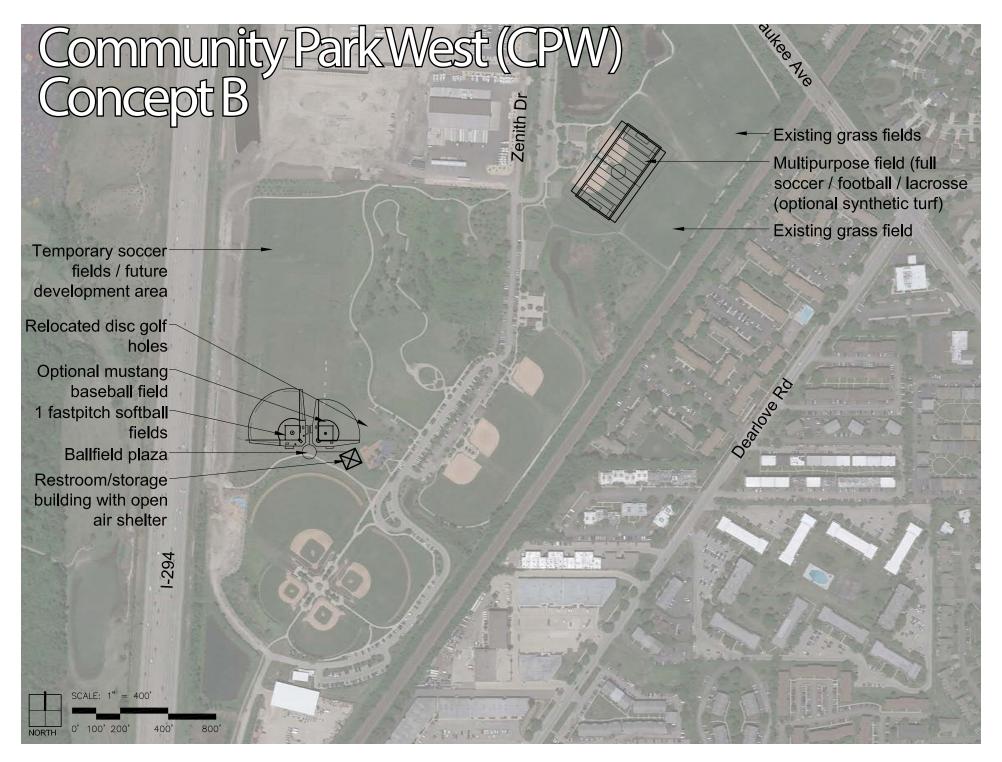

end

M1. Central Tot Lot N17. Tall Trees Park

M2. Peninsula Playground N18. West Fork Park

N1. Cole Park N19. Willow Park

N2. Countryside Lane Park C1. Community Park West

N3. Catherine W. Crowley Park C2. Flick Park

N4. Cunliff Park C3. Gallery Park

N5. Diederich Park C4. Richard E. Johns Park

N6. Hawthorne Glen Park C5. Roosevelt Park

N7. Indian Ridge Park NA1. Kent Fuller Air Station Prairie

N8. Indian Trail Park SU1. Glenview Park Golf Club

N9. Jackman Park SU2. Glenview Prairie Club

N10. Jennings Park SU3. The Grove

N11. Judy Beck Park SU4. Wagner Farm

N12. Ladendorf Park F1. Park & Facilty Services - East

N13. Manor Park F2. Administration Office

N14. Rugen Park F3. Glenview Ice Center

N15. Sleepy Hollow Park F4. Schram Memorial Chapel

N16. Swenson Park















# Summary of Recommendations

| Recommendations                                                              | Flick Park | CPW                                        | Westbrook School | Willow Park | Richardson Park | Swenson Park   | Gallery Park |
|------------------------------------------------------------------------------|------------|--------------------------------------------|------------------|-------------|-----------------|----------------|--------------|
| Improvement Options                                                          | X          | X                                          | X X              | Willow Falk | Monardson Fark  | Owellsoll Lark | Canery Fark  |
| Site master plan for park-wide improvements                                  | ,          | X