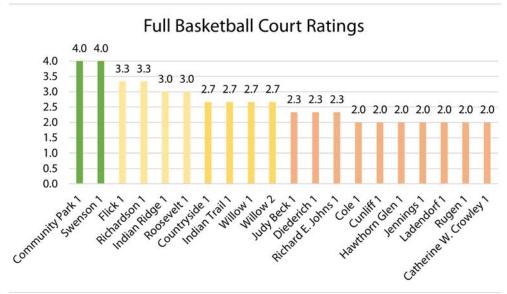

ark         | SU1. Glenview Park Golf Club         |
| N9. Jackman Park              | SU2. Glenview Prairie Club           |
| N10. Jennings Park            | SU3. The Grove                       |
| N11. Judy Beck Park           | SU4. Wagner Farm                     |
| N12. Ladendorf Park           | F1. Park & Facilty Services - East   |
| N13. Manor Park               | F2. Administration Office            |

F3. Glenview Ice Center

0 2,0004,000

F4. Schram Memorial Chapel



## **Court Summaries**



**Average Rating: 4.0** 



**Average Rating: 2.3** 





<sup>\*</sup> No programmed use

<sup>\*</sup> No programmed use

# 30 Dedicated Tennis Courts

#### **Average Rating: 2.4**







#### **Average Rating: 4.0**







#### **Average Rating: 2.6**



**Average Rating: 2.6** 





<sup>\*</sup> No programmed use

<sup>\*</sup> No programmed use

# 9 Volleyball Courts

#### **Average Rating: 3.4**



<sup>\*</sup> No programmed use



## **Court Inventory and Assessment Matrix**

| Athletic Court Assessment - School   Cassification   Cassifi | SX/MS<br>BZ/MS<br>Court Orientation |
|------------------------------------------------------------------------------------------------------------------------------------------------------------------------------------------------------------------------------------------------------------------------------------------------------------------------------------------------------------------------------------------------------------------------------------------------------------------------------------------------------------