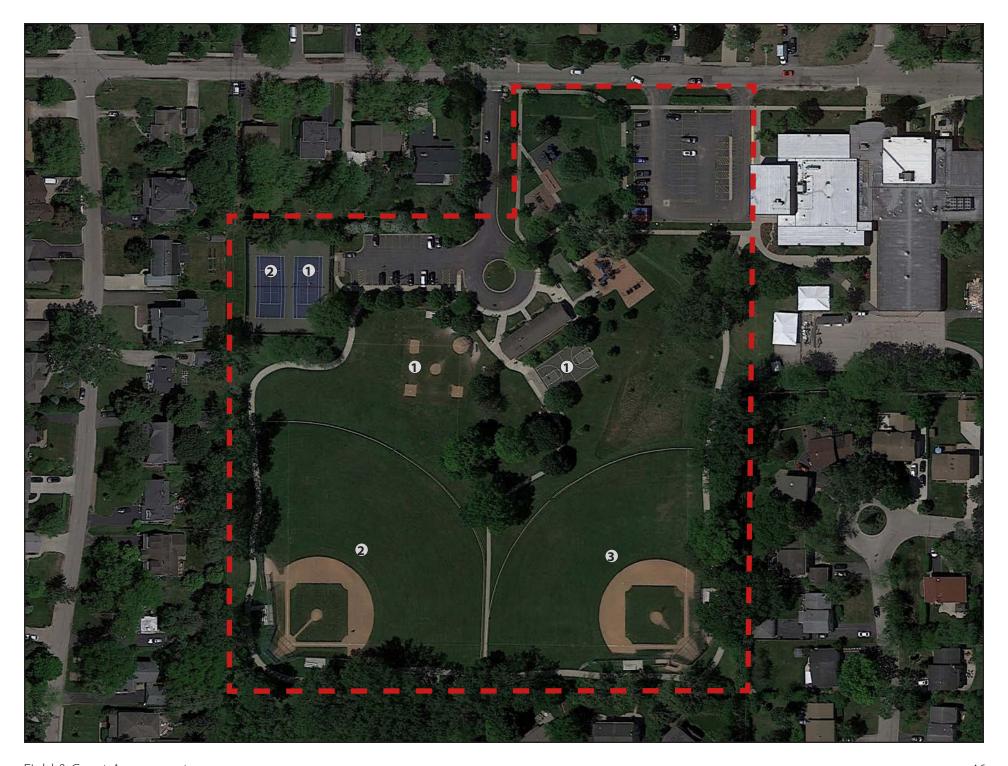

#### Field Inventory Map

The map on the following pages documents the quantity and distribution of the Park District's soccer, football, lacrosse, softball, and baseball fields throughout the District. This map includes fields located at the District's park properties as well as fields located at school parks with which the District maintains intergovernmental agreements. It does not show field locations that are unaffiliated with the Glenview Park District.

N7. Indian Ridge Park

| Legend                        |                           |
|-------------------------------|---------------------------|
| M1. Central Tot Lot           | N17. Tall Trees Park      |
| M2. Peninsula Playground      | N18. West Fork Park       |
| N1. Cole Park                 | N19. Willow Park          |
| N2. Countryside Lane Park     | C1. Community Park West   |
| N3. Catherine W. Crowley Park | C2. Flick Park            |
| N4. Cunliff Park              | C3. Gallery Park          |
| N5. Diederich Park            | C4. Richard E. Johns Park |
| N6. Hawthorne Glen Park       | C5. Roosevelt Park        |

| N10. Jennings Park  | SU3. The Grove   |
|---------------------|------------------|
| N11. Judy Beck Park | SU4. Wagner Farm |

| N13. Manor Park | F2. Administration Office |
|-----------------|---------------------------|
| N14. Rugen Park | F3. Glenview Ice Center   |

| VIS. Sleepy Hollow Park | F4. Schram Memoriai Chapei |
|-------------------------|----------------------------|
|                         |                            |

N16. Swenson Park 0 2,0004,000