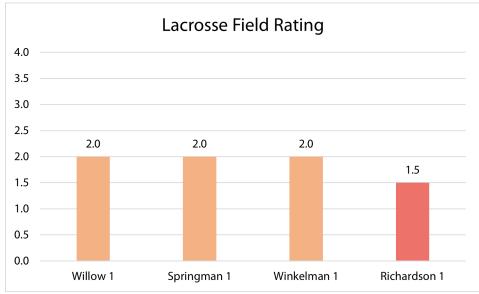

#### **Amenity Types**

This report documents six types of athletic fields:

- Soccer Fields: Soccer fields were identified by 2021 soccer programming and maintenance records and are generally offered in the same locations and at the same sizes from year to year, however, they typically utilize movable goal posts and other amenities rather than permanent installations. Field location and size may vary to accommodate changing enrollment demographics and a need to rest portions of the field for overall grass health.
- Football Fields: The Park District maintains two types of football field, tackle and flag. Tackle fields are identified on the map as "Football Field" while flag fields are identified as "Flag Football Fields."
- Lacrosse Fields: Like soccer fields, lacrosse fields utilize movable goals and do not typically have permanent amenities associated with their locations. However, the Park District's lacrosse field sizes and locations are consistent from year to year.
- Softball Fields: Softball field locations are identified by their fully skinned infields and flat pitching mounds. The Park District provides fastpitch fields at Swenson Park and slowpitch fields at Community Park West.
- Baseball Fields: Baseball field locations are identified by their grass infields and raised pitching mounds. The Park District provides both permanent and movable mounds at it's various locations.
- Practice Fields: In addition to softball and baseball fields, the Park District maintains several practice field locations. These locations include backstops but lack full outfields and in many cases infields, bases, and player amenities like benches. Practice fields are not typically programmed or used by sports affiliates for organized play or practice. These fields are not shown on the inventory map.