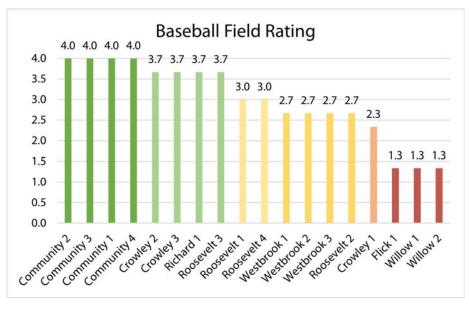

#### **Athletic Field Inventory and Assessment Matrix**

This matrix inventories the number, type, size, and numerical ranking for each athletic field in District parks. The numerical ranking is based on the fields' grading and drainage, accessibility to the field and spectator areas, and the condition of the equipment, if any. These rankings are determined by averaging the scores for these three conditions. Rankings range from 1.0 - poor to 4.0 - excellent and are also indicated by color where

red represents the lowest rank and green the highest rank. For amenities where equipment is not needed or is provided by others, such as soccer and lacrosse fields, the equipment category was left blank and has no impact on the numerical ranking.

In addition to the ranking, the matrix also records other factors including the field orientation, overlap with other activities, available complementary amenities, and frequency of use. While these factors do not contribute to the numerical ranking, they are important considerations when prioritizing field improvements. Like the rankings, the field orientation is color coded to indicate the most favorable conditions. Again, green indicates the ideal north/south orientation while red shows the least preferred east/west field orientation where players are facing the sun.