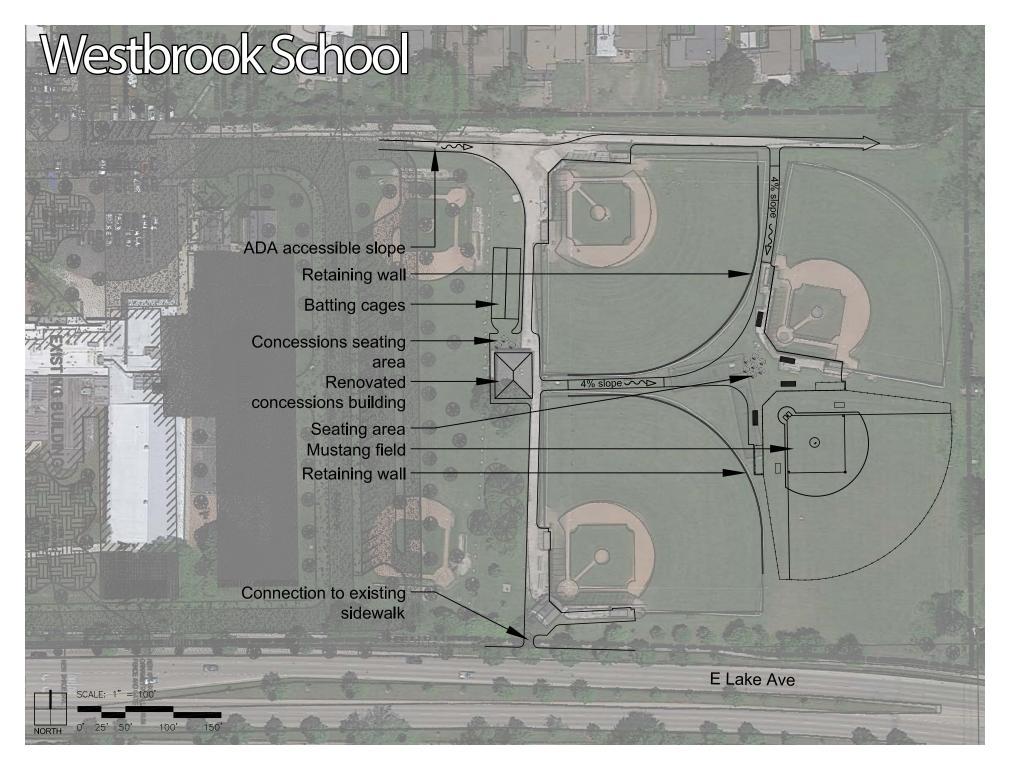

Legend

M1. Central Tot Lot N17. Tall Trees Park

M2. Peninsula Playground N18. West Fork Park

N1. Cole Park N19. Willow Park

N2. Countryside Lane Park C1. Community Park West

N3. Catherine W. Crowley Park C2. Flick Park

N4. Cunliff Park C3. Gallery Park

N5. Diederich Park C4. Richard E. Johns Park

N6. Hawthorne Glen Park C5. Roosevelt Park

N7. Indian Ridge Park NA1. Kent Fuller Air Station Prairie

N8. Indian Trail Park SU1. Glenview Park Golf Club

N9. Jackman Park SU2. Glenview Prairie Club

N10. Jennings Park SU3. The Grove

N11. Judy Beck Park SU4. Wagner Farm

N12. Ladendorf Park F1. Park & Facilty Services - East

N13. Manor Park F2. Administration Office

N14. Rugen Park F3. Glenview Ice Center

N15. Sleepy Hollow Park F4. Schram Memorial Chapel

N16. Swenson Park















# Summary of Recommendations

| Recommendations                                                              | Flick Park | CPW                                        | Westbrook School | Willow Park | Richardson Park | Swenson Park   | Gallery Park |
|------------------------------------------------------------------------------|------------|--------------------------------------------|------------------|-------------|-----------------|----------------|--------------|
| Improvement Options                                                          | X          | X                                          | X X              | Willow Falk | Monardson Fark  | Owellsoll Lark | Canery Fark  |
| Site master plan for park-wide improvements                                  | ,          | X