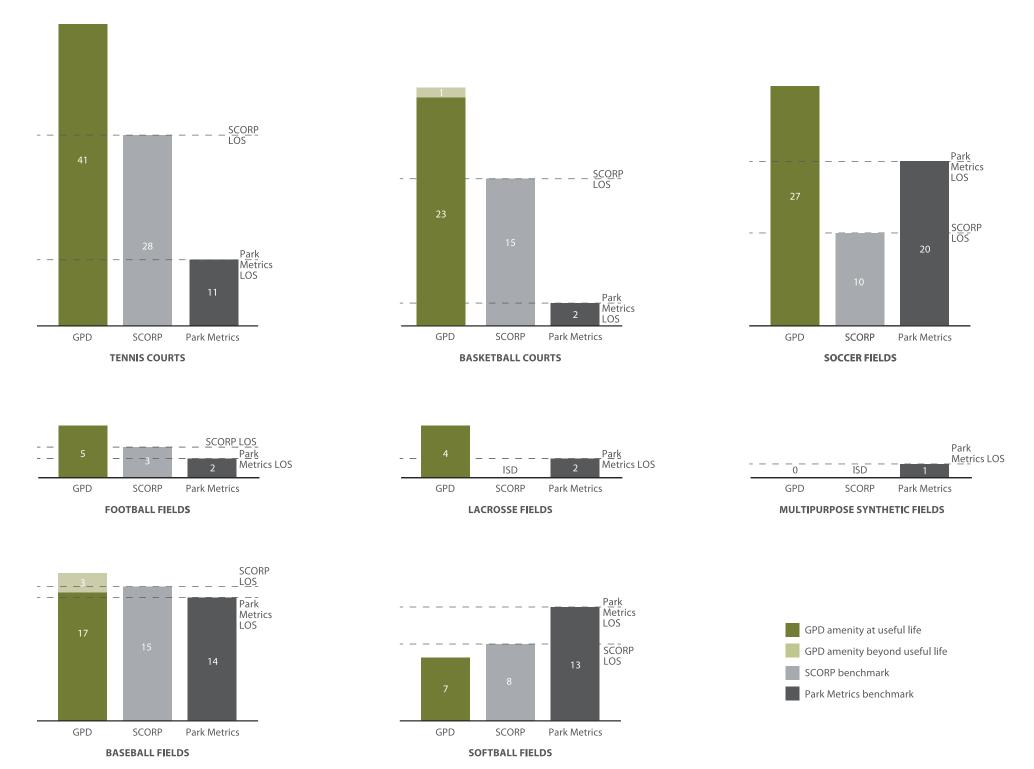

#### **Athletic Field Summaries**

The field summary pages provide a high-level overview of total number, overall condition, and programmed use of all of the Park District's owned and managed fields by type of amenity. More detailed documentation of this data can be found in the athletic field inventory and assessment matrix.

#### **Athletic Field Inventory and Assessment Matrix**

This matrix inventories the number, type, size, and numerical ranking for each athletic field in District parks. The numerical ranking is based on the fields' grading and drainage, accessibility to the field and spectator areas, and the condition of the equipment, if any. These rankings are determined by averaging the scores for these three conditions. Rankings range from 1.0 - poor to 4.0 - excellent and are also indicated by color where

#### **Amenity Types**

This report documents six types of athletic fields:

- Soccer Fields: Soccer fields were identified by 2021 soccer programming and maintenance records and are generally offered in the same locations and at the same sizes from year to year, however, they typically utilize movable goal posts and other amenities rather than permanent installations. Field location and size may vary to accommodate changing enrollment demographics and a need to rest portions of the field for overall grass health.
- Football Fields: The Park District maintains two types of football field, tackle and flag. Tackle fields are identified on the map as "Football Field" while flag fields are identified as "Flag Football Fields."
- Lacrosse Fields: Like soccer fields, lacrosse fields utilize movable goals and do not typically have permanent amenities associated with their locations. However, the Park District's lacrosse field sizes and locations are consistent from year to year.
- Softball Fields: Softball field locations are identified by their fully skinned infields and flat pitching mounds. The Park District provides fastpitch fields at Swenson Park and slowpitch fields at Community Park West.
- Baseball Fields: Baseball field locations are identified by their grass infields and raised pitching mounds. The Park District provides both permanent and movable mounds at it's various locations.
- Practice Fields: In addition to softball and baseball fields, the Park District maintains several practice field locations. These locations include backstops but lack full outfields and in many cases infields, bases, and player amenities like benches. Practice fields are not typically programmed or used by sports affiliates for organized play or practice. These fields are not shown on the inventory map.