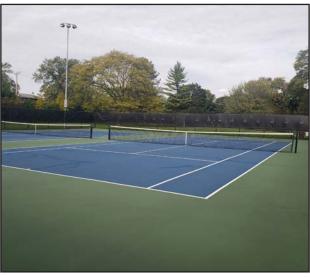

udy and improvement and considerations completed in 2020

# Key

Paddle Tennis Court

1) 6 standard courts









Paddle tennis court

Paddle tennis court

Paddle tennis Court



# Richard E. Johns Park

2101 Central Road 8.7 acres

# **Park Observations**

- Only lit tennis courts in Park District
- Our Lady of Perpetual Help (OLPH) School uses football field
- Volleyball is flooded in winter for ice skating rink
- Overall site is very wet

# Key

#### **Baseball Field**

1) Bronco

#### **Football Field**

1) Standard

## **Basketball Court**

1) Full Court

#### **Tennis Court**

- 1) Standard
- 2) Standard
- 3) Standard
- 4) Standard
- 5) Standard

# **Volleyball Court**

- 1) Standard
- 2) Standard
- 3) Standard
- 4) Standard









Baseball field Baseball field Baseball field







Tennis court Tennis court Tennis court







Football field Football field Basketball court









Tennis court fencing condition Volleyball court

Volleyball court

# **Richardson Park**

1950 Westleigh Drive 10.0 acres

# Key

## Baseball Field

- 1) Practice Field
- 2) Practice Field

## **Lacrosse Field**

1) Standard

#### **Basketball Court**

1) Full Court

#### **Tennis Court**

- 1) Standard Court With Pickleball Stripping
- 2) Standard Court With Pickleball Stripping

# **Volleyball Court**

1) Standard Court









Practice field 1 Practice field 2 Practice field 2







Tennis court Tennis court Tennis court Tennis court Condition







Lacrosse field Lacrosse field Basketball court



Volleyball court

### **Roosevelt Park**

2200 Grove Street 11.5 acres

### Key

#