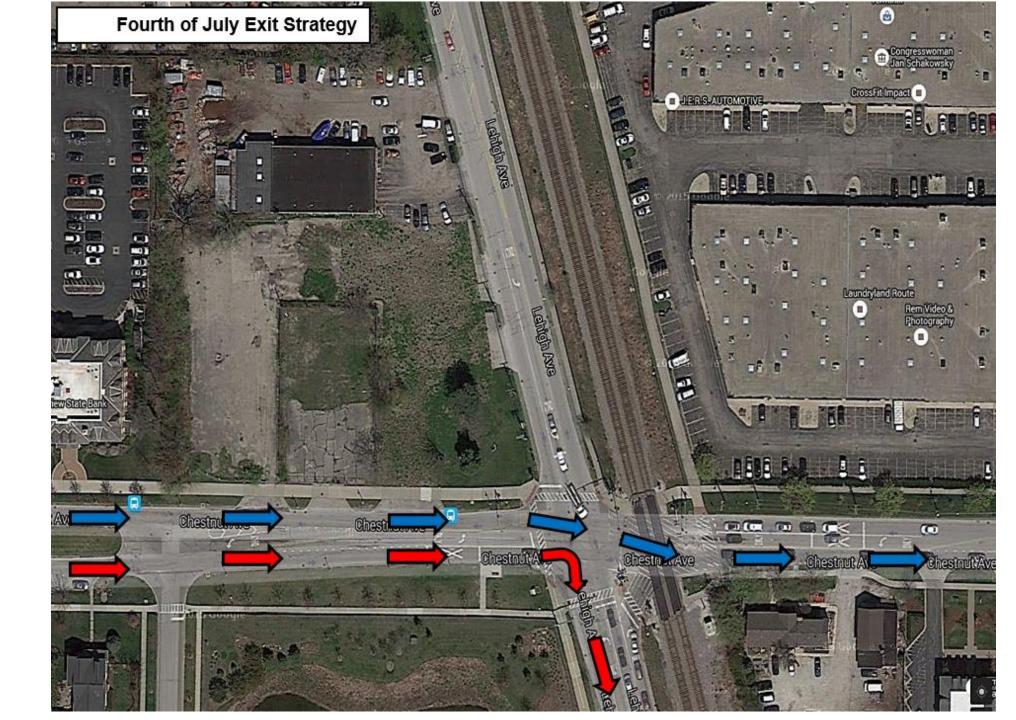

Exiting out of Park Center (out the main drive)
Lots B & C

(out the east side)

Lot A

Red arrows will exit east on Chestnut then south on Lehigh.

Blue arrows will exit east towards Waukegan Rd.

Lot "C" will exit last.

#### Exiting out of Park Center

(out the east side)

Lot A

Red arrows will exit east on Chestnut then south on Lehigh.

Blue arrows will exit east towards Waukegan Rd.

#### Exiting out of Park Center

(out the east side)

Blue arrows will exit

east towards Waukegan Rd.

Red arrows will exit east on Chestnut then south on Lehigh.