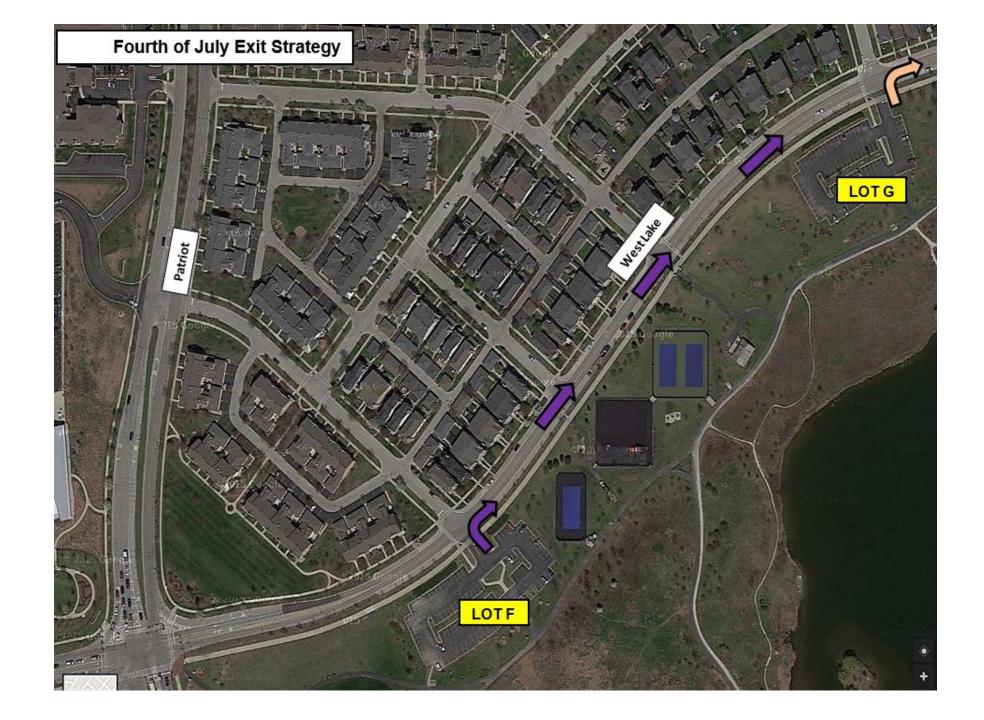

## Exiting out of the North Lots

Purple arrows exits
east on West Lake, then
north on either Lehigh.
Peach arrows exits
east on West Lake,
then north on
Lehigh.