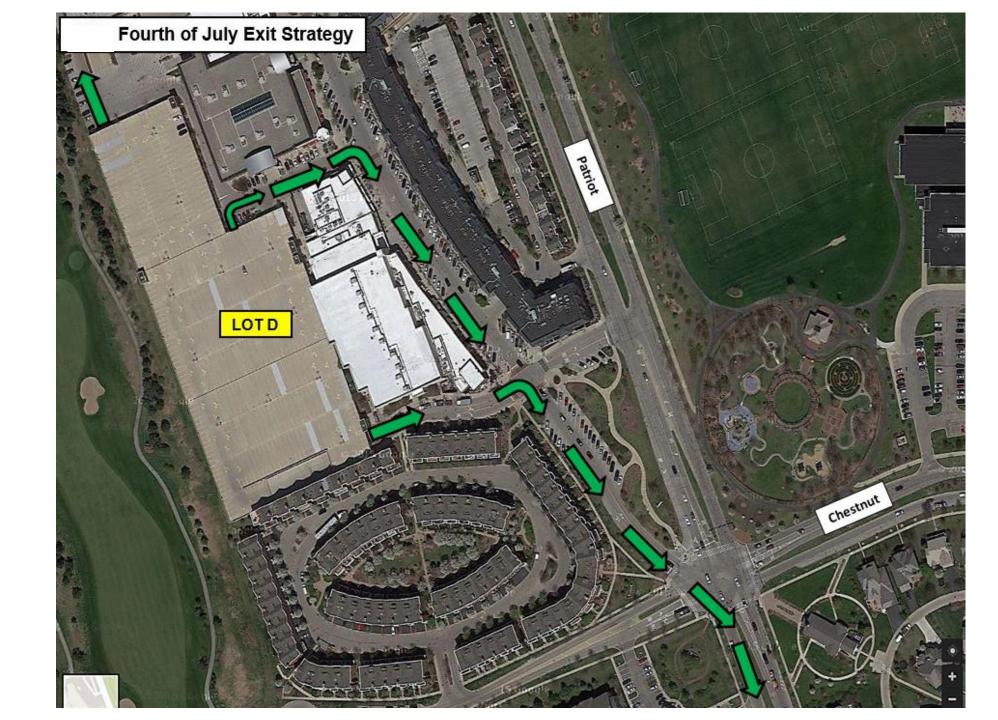

## Exiting out of the Glen Parking Lot D

Green arrows multiple exits; south exit will be directed east on Aviator, then south on Tower, then south on Patriot; northeast exit will be directed east on Wolverine, then south on Tower, then south on Patriot; northwest exit will be directed north to head east on Sable, then north on Tower, then north on Patriot

## Exiting out of the Glen Parking Lot D & E

Green arrows northwest exit will be directed north to head east on Sable, then north on Tower, then north on Patriot

Yellow arrows multiple exits; northwest exit will be directed north on Valor, then west on West Lake; northeast exit will be directed east on Valor, then north on Tower, then north on Patriot