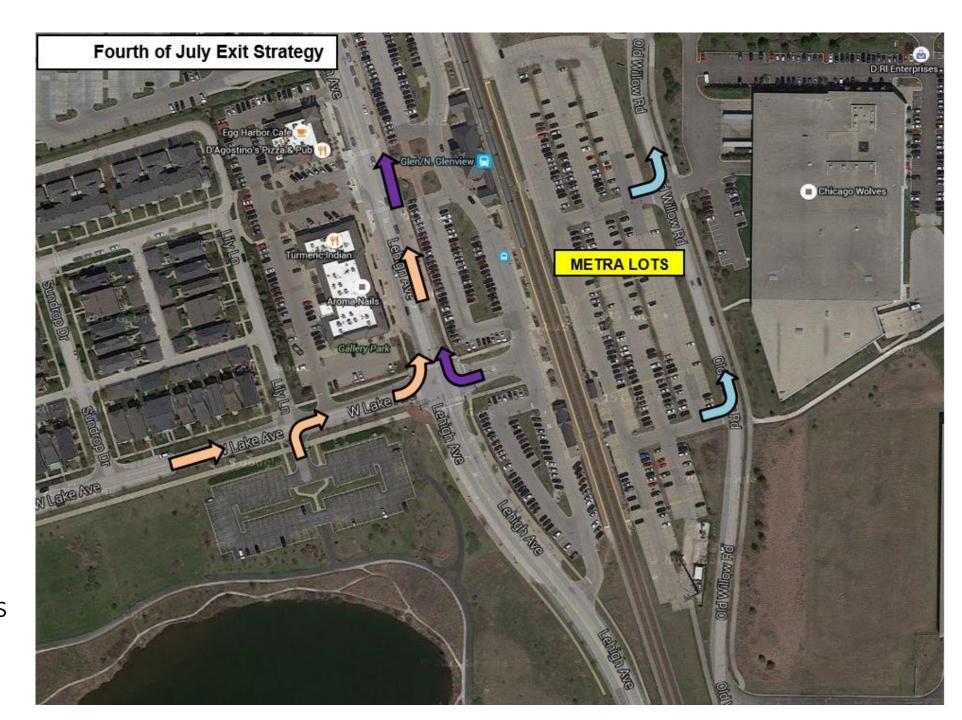

## Exiting out of the North Lots

Purple arrows exits
east on West Lake, then
north on either Lehigh.
Peach arrows exits
east on West Lake,
then north on
Lehigh.

## Exiting out of the North Lots

Peach & Purple
arrows exits north on
Lehigh
Blue arrows exits
north Old Willow,
with delays at Johns