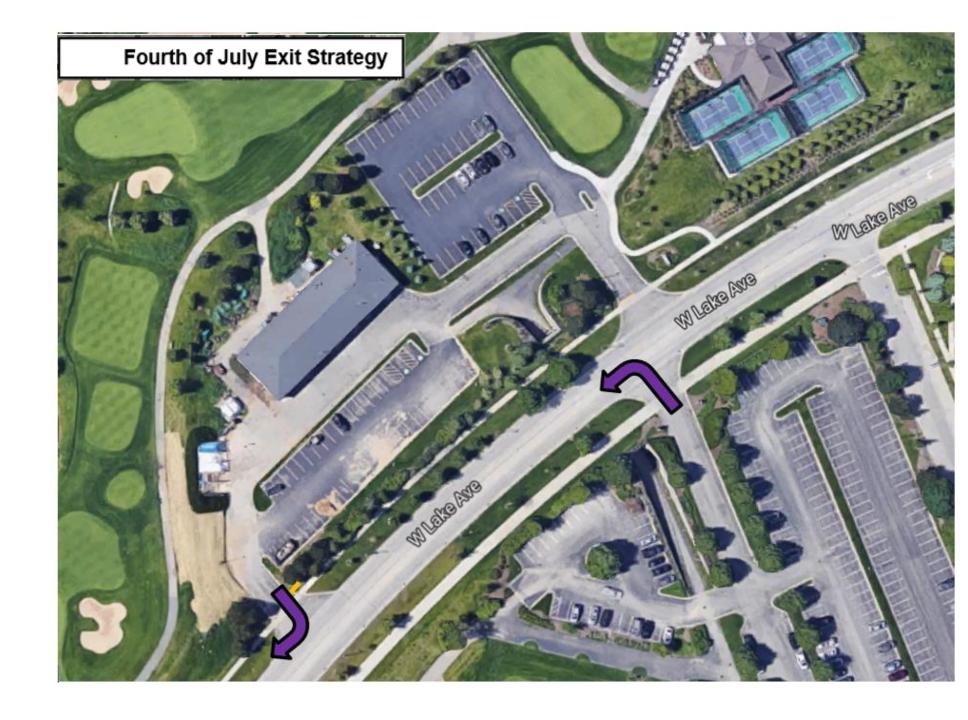

# Exiting out of both Golf Course Lots

Purple arrows
MUST exit west on
West Lake Ave.