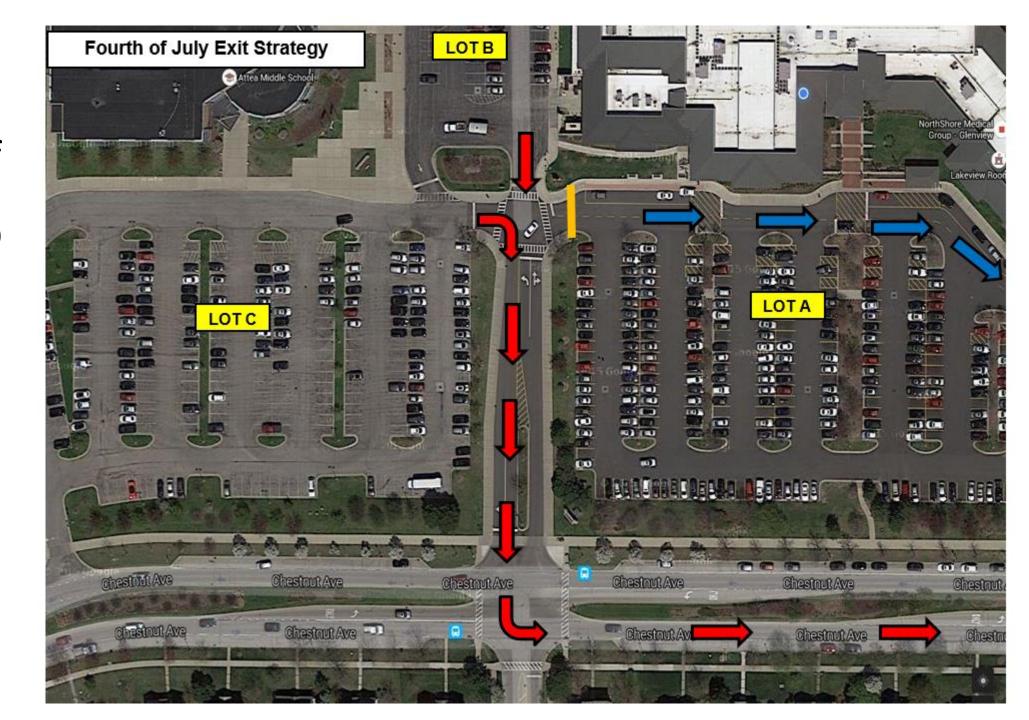

Exiting out of Park Center (out the main drive)
Lots B & C

(out the east side)

Lot A

Red arrows will exit east on Chestnut then south on Lehigh.

Blue arrows will exit east towards Waukegan Rd.

Lot "C" will exit last.

#### Exiting out of Park Center

(out the east side)

Lot A

Red arrows will exit east on Chestnut then south on Lehigh.

Blue arrows will exit east towards Waukegan Rd.

#### Exiting out of Park Center

(out the east side)

Blue arrows will exit

east towards Waukegan Rd.

Red arrows will exit east on Chestnut then south on Lehigh.