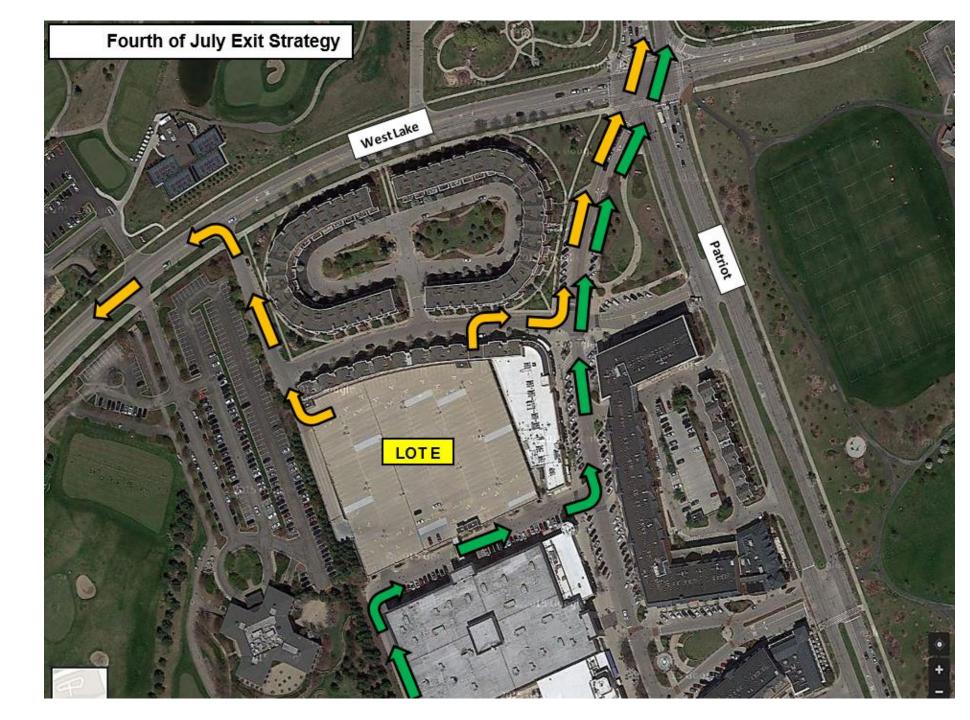

## Exiting out of the Glen Parking Lot D & E

Green arrows northwest exit will be directed north to head east on Sable, then north on Tower, then north on Patriot

Yellow arrows multiple exits; northwest exit will be directed north on Valor, then west on West Lake; northeast exit will be directed east on Valor, then north on Tower, then north on Patriot