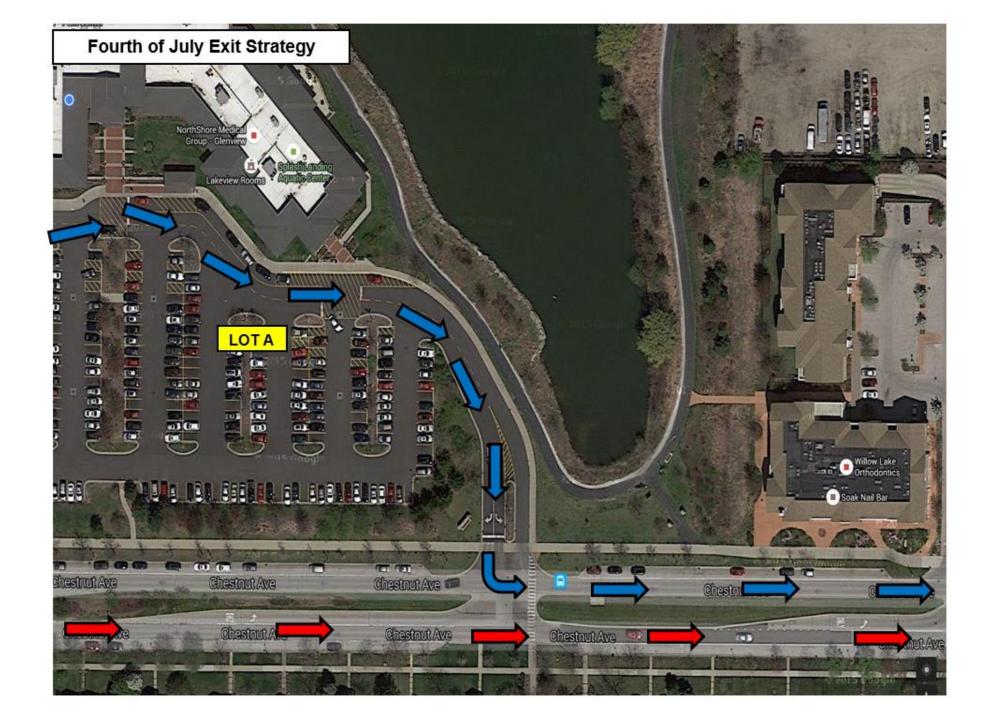

#### Exiting out of Park Center

(out the east side)

Lot A

Red arrows will exit east on Chestnut then south on Lehigh.

Blue arrows will exit east towards Waukegan Rd.

#### Exiting out of Park Center

(out the east side)

Blue arrows will exit

east towards Waukegan Rd.

Red arrows will exit east on Chestnut then south on Lehigh.