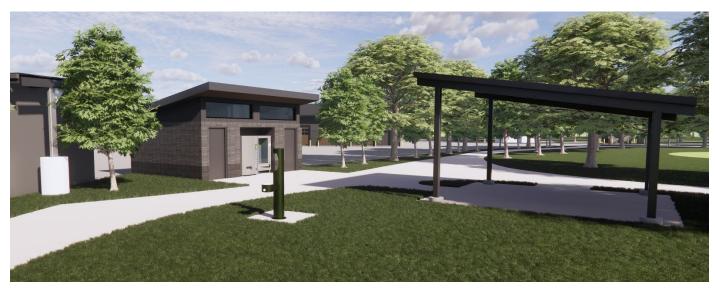

_              | 11,979      | 9,946     | 10,631    |
| % of Gross Area that is Circulation or Common Space |                                   | 20.93%      | -              | 24.66%      | 18.48%    | 17.59%    |
| Circulation or Common Space [1]                     |                                   | 2,470       | =              | 3,921       | 2,254     | 2,269     |
| Square                                              | e Footage Needs                   | 11,800      | 7              | 15,900      | 12,200    | 12,900    |





**GROSS BUILDING AREAS:** 

11,246 SF 1,725 SF 12,970 SF **GROUND FLOOR:** MEZZANINE:

① GROUND FLOOR PLAN

#### 









# Turf Center Exterior Perspectives















## Support Structure Exterior Perspectives



#### **Comfort Station & Shelter**









# Proposed Temporary Conditions





TEMPORARY FENCING

STORAGE CONTAINER

**TRAILER** 





### **Next Steps**



#### **Next Steps**

- Complete Schematic Design
- Budget Validation
- Village of Glenview Review Process





# Thank You!