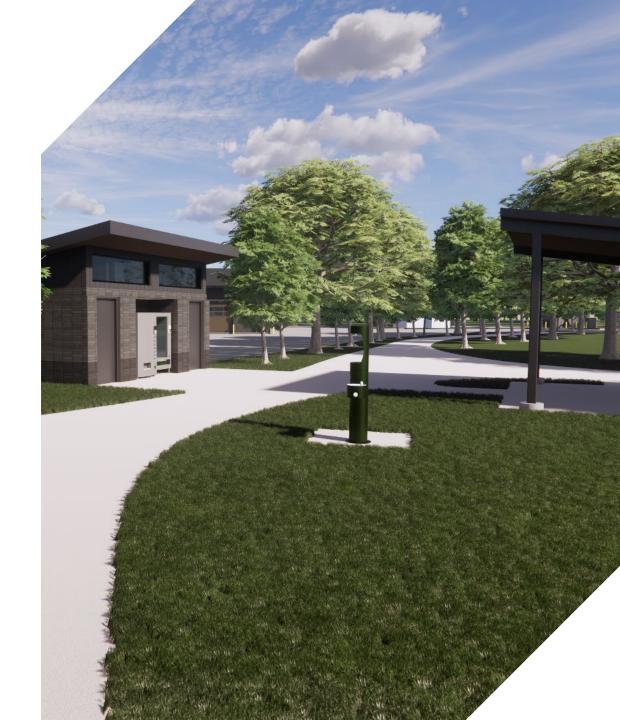

med Square Foot Area   |             | _              | 11,979      | 9,946     | 10,631    |
| % of Gross Area that is Circulation or Common Space |                                   | 20.93%      | -              | 24.66%      | 18.48%    | 17.59%    |
| Circulation or Common Space [1]                     |                                   | 2,470       | =              | 3,921       | 2,254     | 2,269     |
| Square                                              | e Footage Needs                   | 11,800      | 7              | 15,900      | 12,200    | 12,900    |





**GROSS BUILDING AREAS:** 

11,246 SF 1,725 SF 12,970 SF **GROUND FLOOR:** MEZZANINE:

① GROUND FLOOR PLAN

#### 









# Turf Center Exterior Perspectives















## Support Structure Exterior Perspectives



#### **Comfort Station & Shelter**









# Proposed Temporary Conditions





TEMPORARY FENCING

STORAGE CONTAINER

**TRAILER** 





### **Next Steps**



#### **Next Steps**

- Complete Schematic Design
- Budget Validation
- Village of Glenview Review Process





# Thank You!