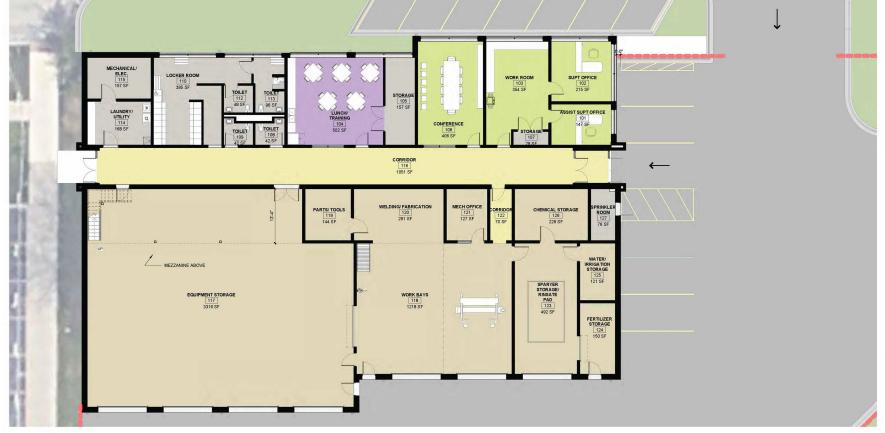

**GROSS BUILDING AREAS:** 

11,246 SF 1,725 SF 12,970 SF **GROUND FLOOR:** MEZZANINE:

① GROUND FLOOR PLAN