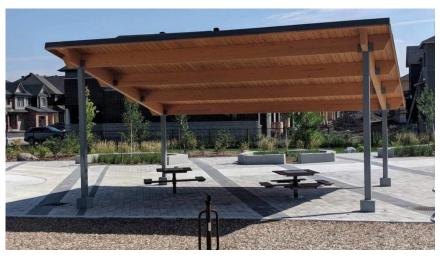

| 11,979      | 9,946     | 10,631    |
| % of Gross Area that is Circulation or Common Space |                                   | 20.93%      | -              | 24.66%      | 18.48%    | 17.59%    |
| Circulation or Common Space [1]                     |                                   | 2,470       | =              | 3,921       | 2,254     | 2,269     |
| Square                                              | e Footage Needs                   | 11,800      | 7              | 15,900      | 12,200    | 12,900    |





**GROSS BUILDING AREAS:** 

11,246 SF 1,725 SF 12,970 SF **GROUND FLOOR:** MEZZANINE:

① GROUND FLOOR PLAN

#### 









# Turf Center Exterior Perspectives















## Support Structure Exterior Perspectives



#### **Comfort Station & Shelter**









# Proposed Temporary Conditions





TEMPORARY FENCING

STORAGE CONTAINER

**TRAILER** 





### **Next Steps**



#### **Next Steps**

- Complete Schematic Design
- Budget Validation
- Village of Glenview Review Process





# Thank You!