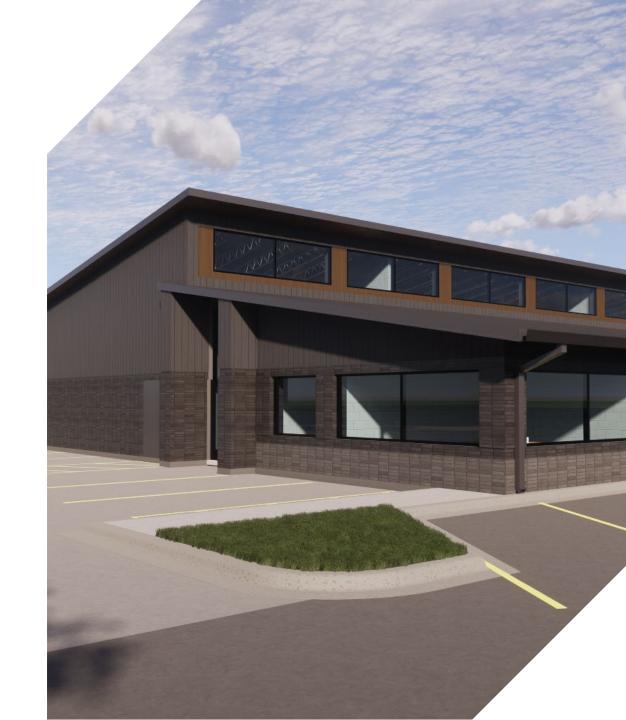

c                                            | Net Programmed Square Foot Area   |             | _              | 11,979      | 9,946     | 10,631    |
| % of Gross Area that is Circulation or Common Space |                                   | 20.93%      | -              | 24.66%      | 18.48%    | 17.59%    |
| Circulation or Common Space [1]                     |                                   | 2,470       | =              | 3,921       | 2,254     | 2,269     |
| Square                                              | e Footage Needs                   | 11,800      | 7              | 15,900      | 12,200    | 12,900    |





**GROSS BUILDING AREAS:** 

11,246 SF 1,725 SF 12,970 SF **GROUND FLOOR:** MEZZANINE:

① GROUND FLOOR PLAN

#### 









# Turf Center Exterior Perspectives















## Support Structure Exterior Perspectives



#### **Comfort Station & Shelter**









# Proposed Temporary Conditions





TEMPORARY FENCING

STORAGE CONTAINER

**TRAILER** 





### **Next Steps**



#### **Next Steps**

- Complete Schematic Design
- Budget Validation
- Village of Glenview Review Process





# Thank You!