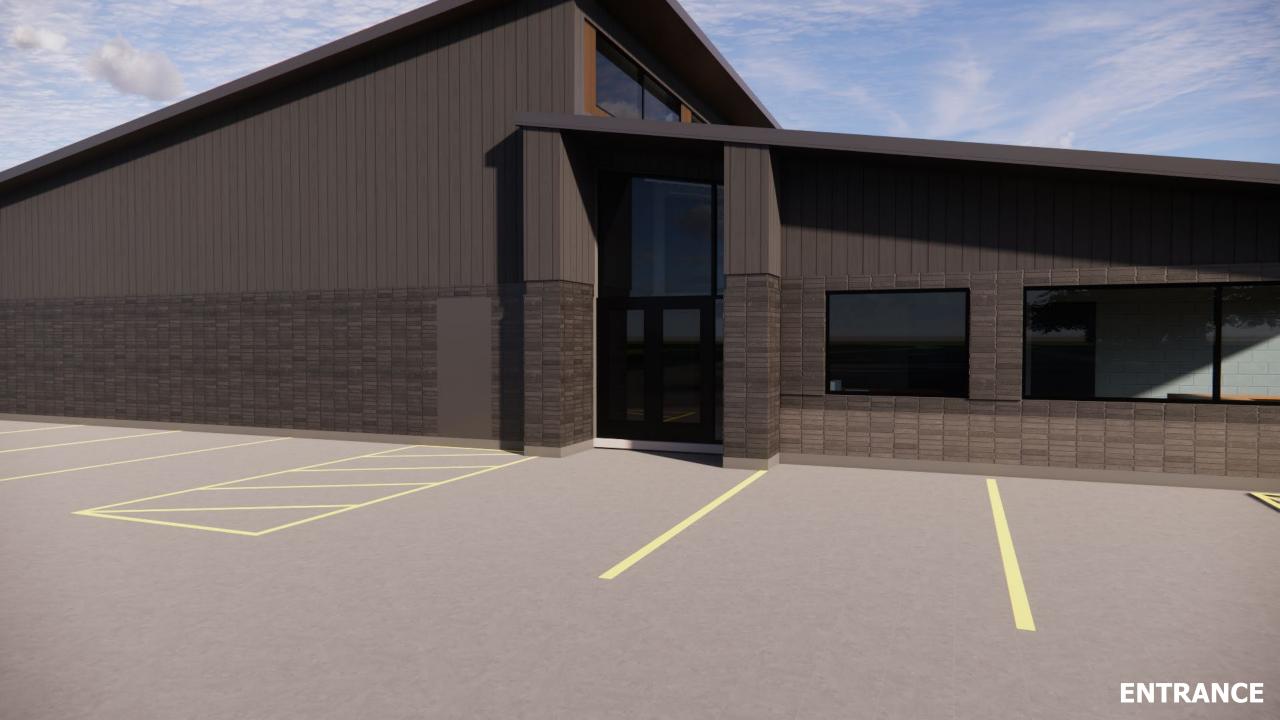

| Net Programmed Square Foot Area   |             | _              | 11,979      | 9,946     | 10,631    |
| % of Gross Area that is Circulation or Common Space |                                   | 20.93%      | -              | 24.66%      | 18.48%    | 17.59%    |
| Circulation or Common Space [1]                     |                                   | 2,470       | =              | 3,921       | 2,254     | 2,269     |
| Square                                              | e Footage Needs                   | 11,800      | 7              | 15,900      | 12,200    | 12,900    |





**GROSS BUILDING AREAS:** 

11,246 SF 1,725 SF 12,970 SF **GROUND FLOOR:** MEZZANINE:

① GROUND FLOOR PLAN

#### 









# Turf Center Exterior Perspectives















## Support Structure Exterior Perspectives



#### **Comfort Station & Shelter**









# Proposed Temporary Conditions





TEMPORARY FENCING

STORAGE CONTAINER

**TRAILER** 





### **Next Steps**



#### **Next Steps**

- Complete Schematic Design
- Budget Validation
- Village of Glenview Review Process





# Thank You!