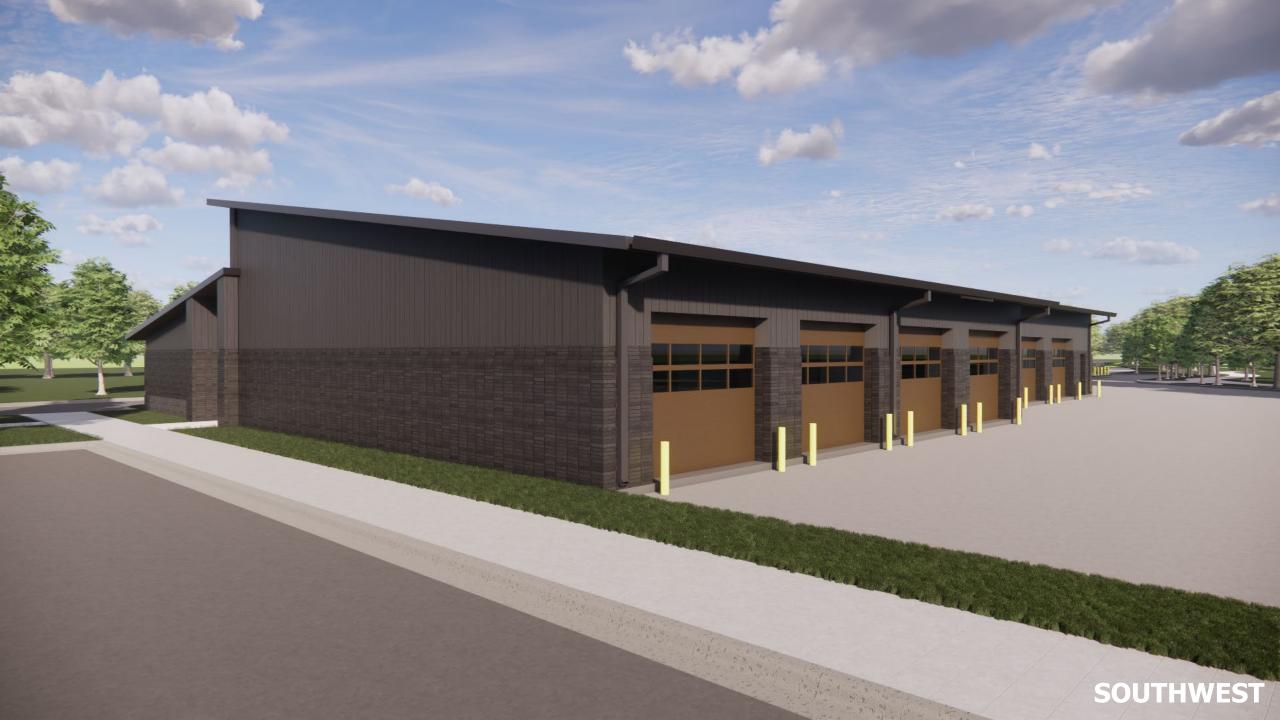

| Net Programmed Square Foot Area   |             | _              | 11,979      | 9,946     | 10,631    |
| % of Gross Area that is Circulation or Common Space |                                   | 20.93%      | -              | 24.66%      | 18.48%    | 17.59%    |
| Circulation or Common Space [1]                     |                                   | 2,470       | =              | 3,921       | 2,254     | 2,269     |
| Square                                              | e Footage Needs                   | 11,800      | 7              | 15,900      | 12,200    | 12,900    |





**GROSS BUILDING AREAS:** 

11,246 SF 1,725 SF 12,970 SF **GROUND FLOOR:** MEZZANINE:

① GROUND FLOOR PLAN

#### 









# Turf Center Exterior Perspectives















## Support Structure Exterior Perspectives



#### **Comfort Station & Shelter**









# Proposed Temporary Conditions





TEMPORARY FENCING

STORAGE CONTAINER

**TRAILER** 





### **Next Steps**



#### **Next Steps**

- Complete Schematic Design
- Budget Validation
- Village of Glenview Review Process





# Thank You!