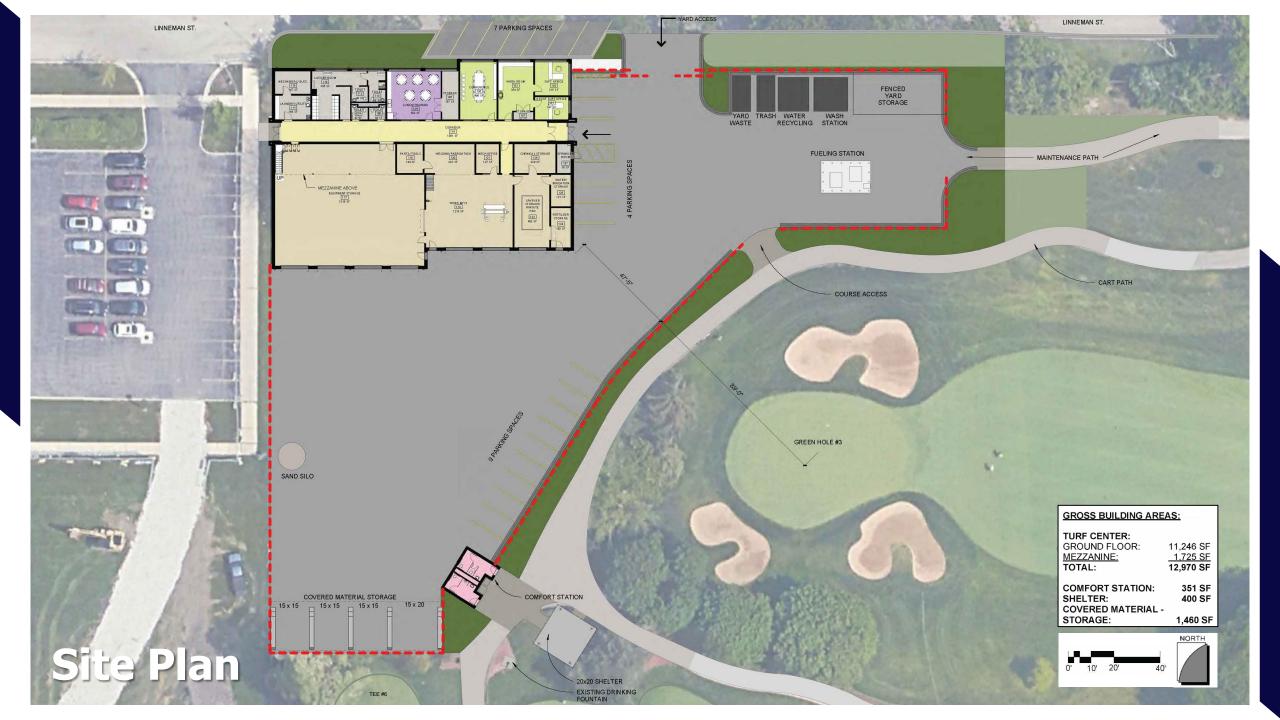

**GROSS BUILDING AREAS:** 

11,246 SF 1,725 SF 12,970 SF **GROUND FLOOR:** MEZZANINE:

① GROUND FLOOR PLAN