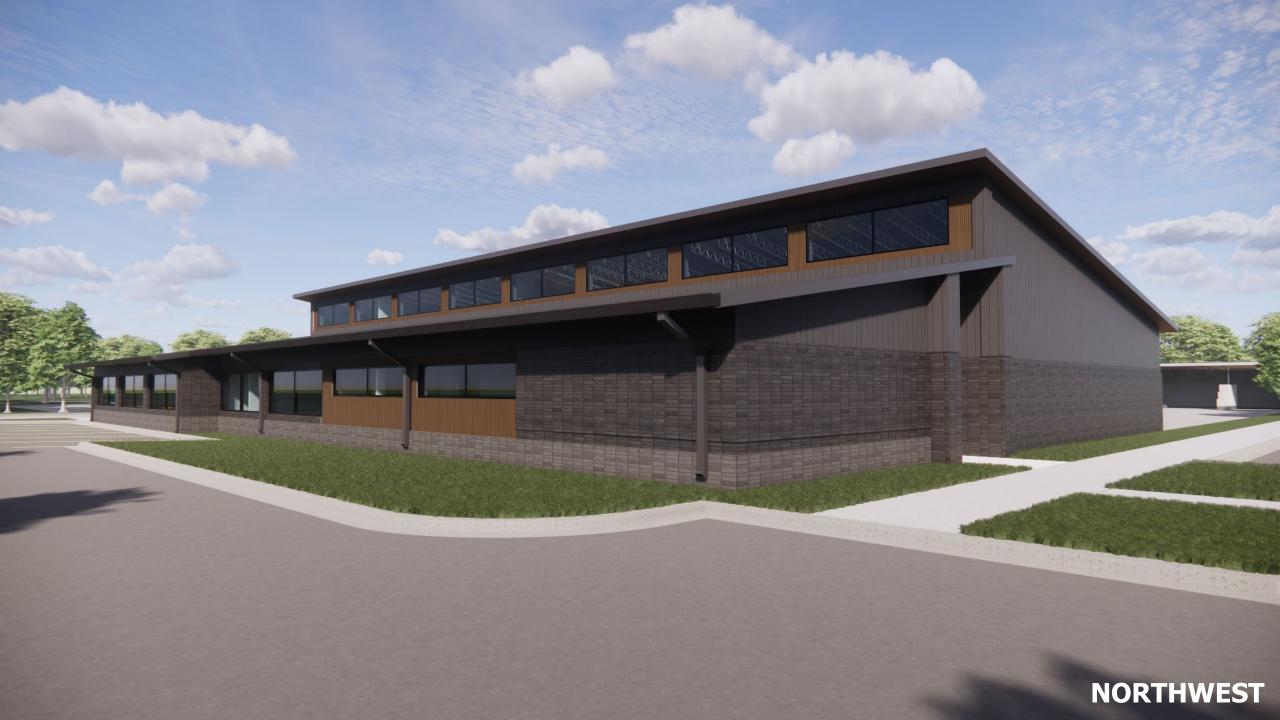

| Net Programmed Square Foot Area   |             | _              | 11,979      | 9,946     | 10,631    |
| % of Gross Area that is Circulation or Common Space |                                   | 20.93%      | -              | 24.66%      | 18.48%    | 17.59%    |
| Circulation or Common Space [1]                     |                                   | 2,470       | =              | 3,921       | 2,254     | 2,269     |
| Square                                              | e Footage Needs                   | 11,800      | 7              | 15,900      | 12,200    | 12,900    |





**GROSS BUILDING AREAS:** 

11,246 SF 1,725 SF 12,970 SF **GROUND FLOOR:** MEZZANINE:

① GROUND FLOOR PLAN

#### 









# Turf Center Exterior Perspectives















## Support Structure Exterior Perspectives



#### **Comfort Station & Shelter**









# Proposed Temporary Conditions





TEMPORARY FENCING

STORAGE CONTAINER

**TRAILER** 





### **Next Steps**



#### **Next Steps**

- Complete Schematic Design
- Budget Validation
- Village of Glenview Review Process





# Thank You!