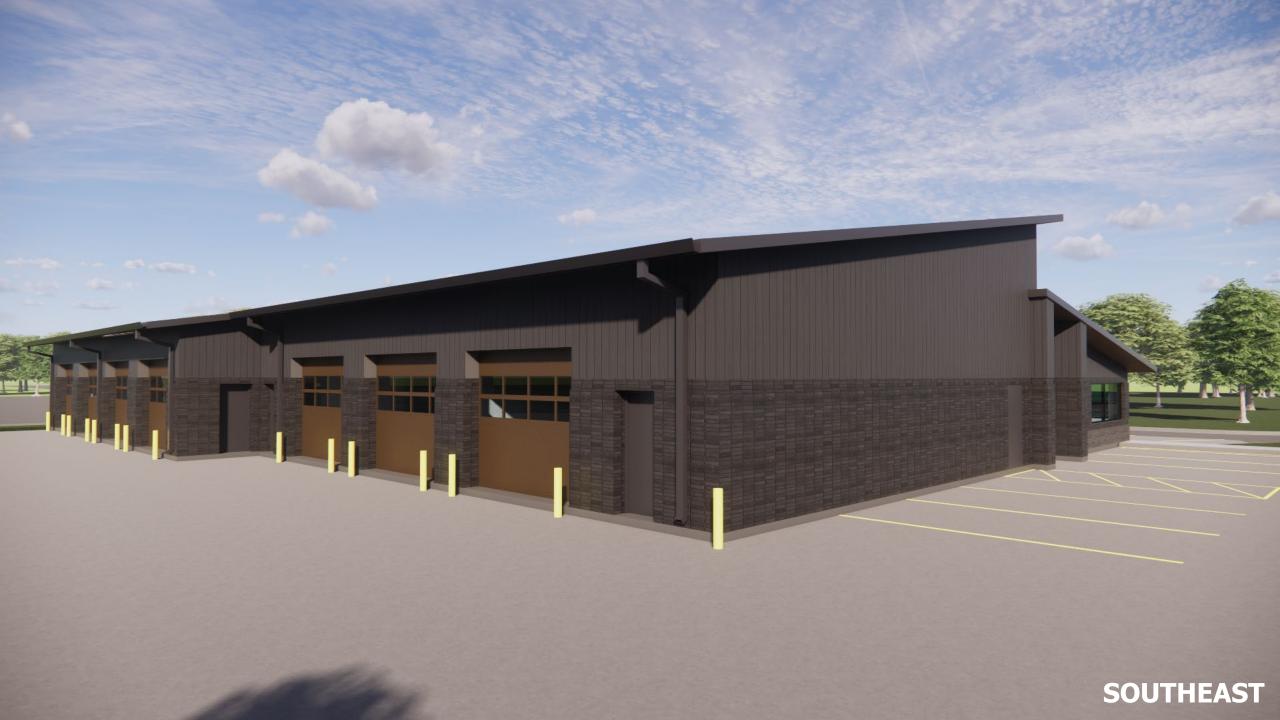

| Net Programmed Square Foot Area   |             | _              | 11,979      | 9,946     | 10,631    |
| % of Gross Area that is Circulation or Common Space |                                   | 20.93%      | -              | 24.66%      | 18.48%    | 17.59%    |
| Circulation or Common Space [1]                     |                                   | 2,470       | =              | 3,921       | 2,254     | 2,269     |
| Square                                              | e Footage Needs                   | 11,800      | 7              | 15,900      | 12,200    | 12,900    |





**GROSS BUILDING AREAS:** 

11,246 SF 1,725 SF 12,970 SF **GROUND FLOOR:** MEZZANINE:

① GROUND FLOOR PLAN

#### 









# Turf Center Exterior Perspectives















## Support Structure Exterior Perspectives



#### **Comfort Station & Shelter**









# Proposed Temporary Conditions





TEMPORARY FENCING

STORAGE CONTAINER

**TRAILER** 





### **Next Steps**



#### **Next Steps**

- Complete Schematic Design
- Budget Validation
- Village of Glenview Review Process





# Thank You!