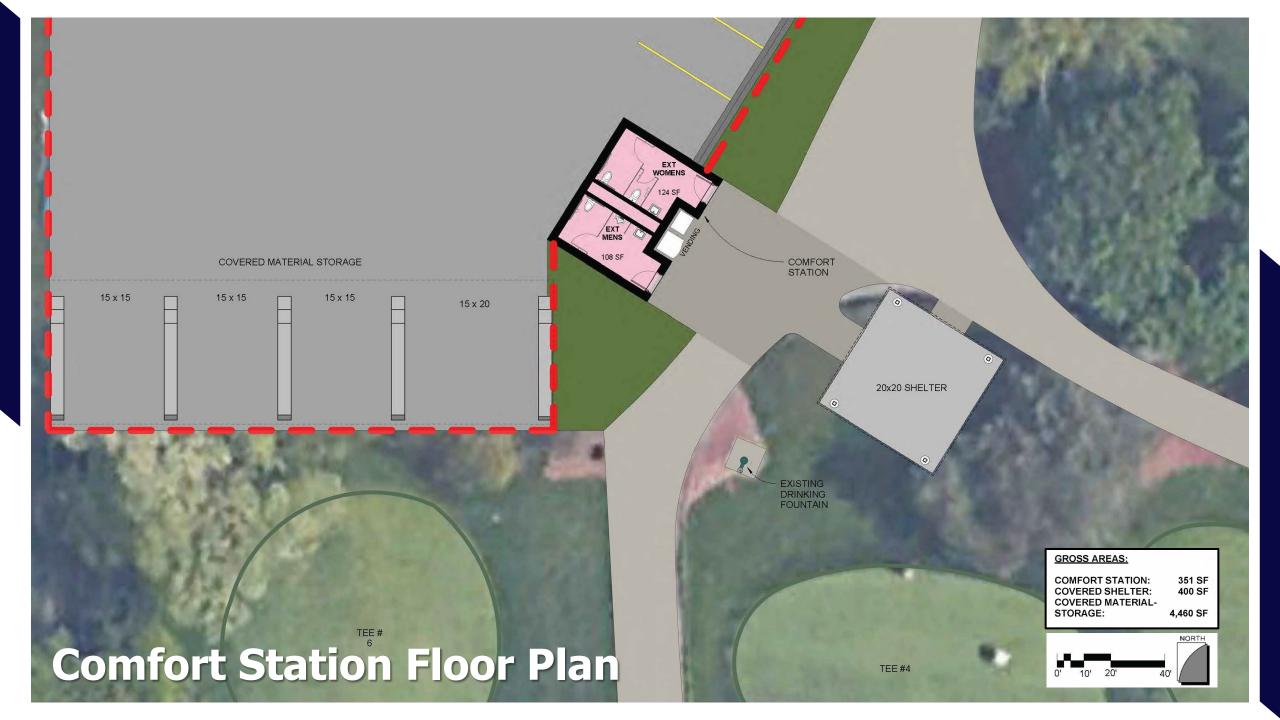

| 800       | 1,900     |
| Net Proc                                            | Net Programmed Square Foot Area   |             | _              | 11,979      | 9,946     | 10,631    |
| % of Gross Area that is Circulation or Common Space |                                   | 20.93%      | -              | 24.66%      | 18.48%    | 17.59%    |
| Circulation or Common Space [1]                     |                                   | 2,470       | =              | 3,921       | 2,254     | 2,269     |
| Square                                              | e Footage Needs                   | 11,800      | 7              | 15,900      | 12,200    | 12,900    |





**GROSS BUILDING AREAS:** 

11,246 SF 1,725 SF 12,970 SF **GROUND FLOOR:** MEZZANINE:

① GROUND FLOOR PLAN

#### 









# Turf Center Exterior Perspectives















## Support Structure Exterior Perspectives



#### **Comfort Station & Shelter**









# Proposed Temporary Conditions





TEMPORARY FENCING

STORAGE CONTAINER

**TRAILER** 





### **Next Steps**



#### **Next Steps**

- Complete Schematic Design
- Budget Validation
- Village of Glenview Review Process





# Thank You!