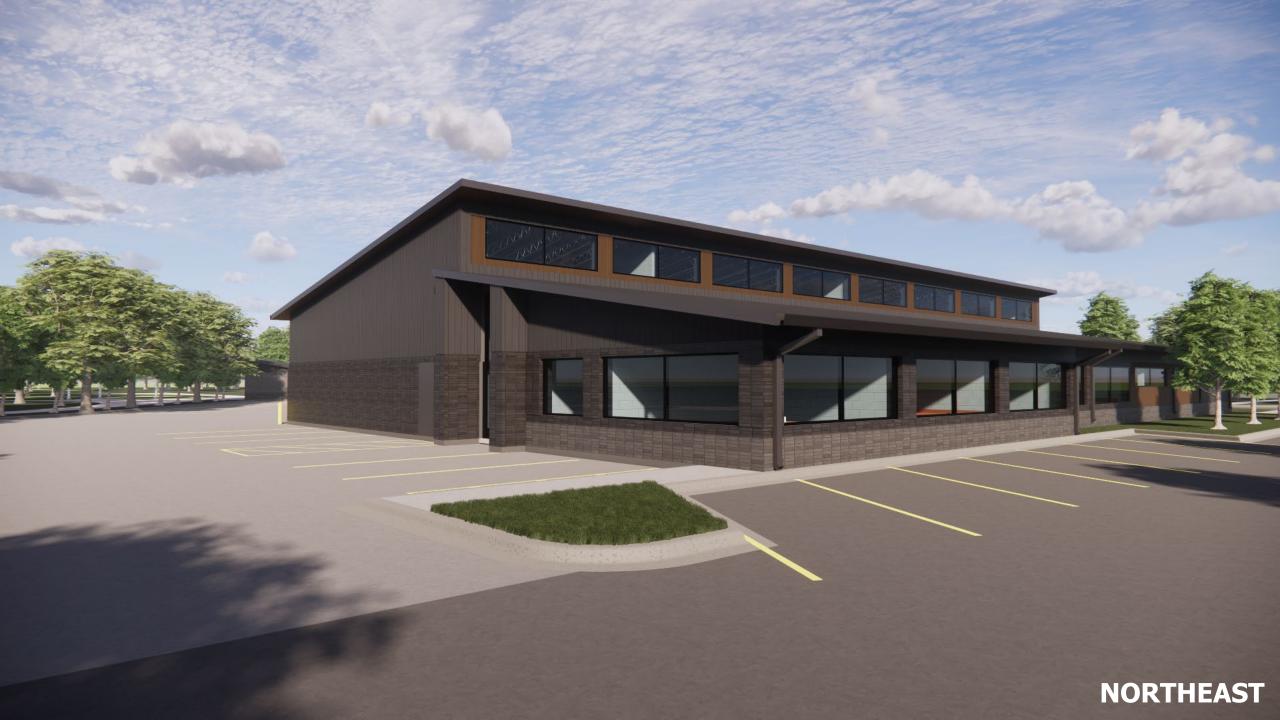

| Net Programmed Square Foot Area   |             | _              | 11,979      | 9,946     | 10,631    |
| % of Gross Area that is Circulation or Common Space |                                   | 20.93%      | -              | 24.66%      | 18.48%    | 17.59%    |
| Circulation or Common Space [1]                     |                                   | 2,470       | =              | 3,921       | 2,254     | 2,269     |
| Square                                              | e Footage Needs                   | 11,800      | 7              | 15,900      | 12,200    | 12,900    |





**GROSS BUILDING AREAS:** 

11,246 SF 1,725 SF 12,970 SF **GROUND FLOOR:** MEZZANINE:

① GROUND FLOOR PLAN

#### 









# Turf Center Exterior Perspectives















## Support Structure Exterior Perspectives



#### **Comfort Station & Shelter**









# Proposed Temporary Conditions





TEMPORARY FENCING

STORAGE CONTAINER

**TRAILER** 





### **Next Steps**



#### **Next Steps**

- Complete Schematic Design
- Budget Validation
- Village of Glenview Review Process





# Thank You!