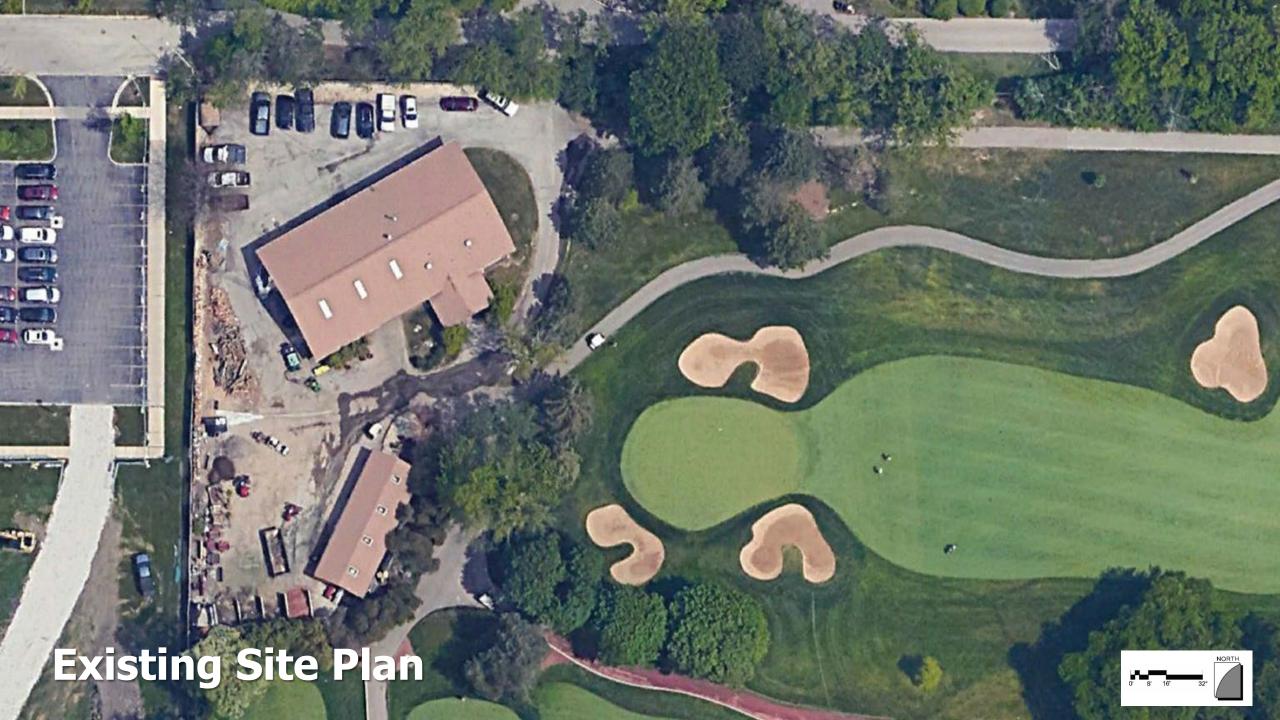

# **Glenview Park District Turf Center**

**In-progress Schematic Design Presentation** 

21 March 2024



### Agenda

- In-progress Turf Center Update
  - Site Plan
  - Floor Plans
  - Exteriors Perspectives
- Next Steps





#### **Turf Center**





#### **Program Summary**

| Zone D                                              | Description                       | Program Rar | nge            | Square Feet | Target SF | Actual SF |
|-----------------------------------------------------|-----------------------------------|-------------|----------------|-------------|-----------|-----------|
| 100 A                                               | Administration                    | 935         |                | 1,289       | 1,289     | 1,237     |
| C                                                   | Circulation or Common Space       | 265         | =              | 411         | 311       | 263       |
|                                                     |                                   | 1,200       | -              | 1,700