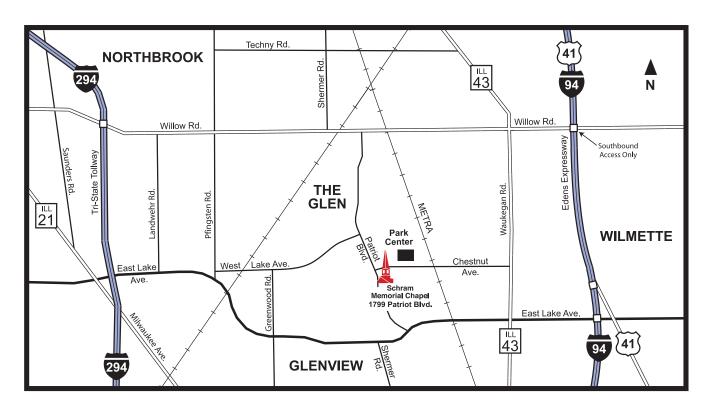

### TRAVELING TO THE

## SCHRAM MEMORIAL CHAPEL

# 1799 PATRIOT BOULEVARD, GLENVIEW IL 60026 (847) 724-5670

### From the Edens:

94 West to Lake Ave West Exit (head west)

Lake Ave to Patriot Blvd (North)

The chapel is at the intersection of Chestnut Ave. & Patriot Blvd. or

94 East to Lake Ave West Exit (head west)

Lake Ave to Patriot Blvd (North)

The chapel is at the intersection of Chestnut Ave. & Patriot Blvd.

#### From I-294:

294 North to Willow Rd East

Willow Rd East to Patriot Blvd (South)

The chapel is at the intersection of Chestnut Ave. & Patriot Blvd. or

294 South to Willow Rd East

Willow Rd East to Patriot Blvd (South)

The chapel is at the intersection of Chestnut Ave. & Patriot Blvd.

Parking is available on the street- Patriot Blvd North or Chestnut Ave East and West. Additional Parking is North at Attea Middle School, across the street from the chapel.