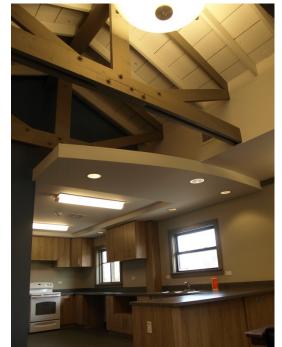

## **Interior Photos:**

Left: stone fireplace & restroom entrances Below & Left: large open kitchen & lofted ceiling

**Exterior Photos:** 

Above: tennis courts

Left: grill area with large grassy area