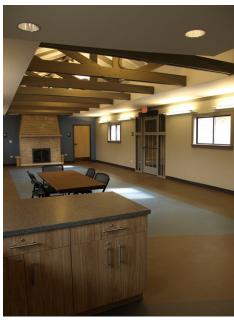

## **Interior Photos:**

Left: stone fireplace & restroom entrances Below & Left: large open kitchen & lofted ceiling

**Exterior Photos:** 

Above: tennis courts

Left: grill area with large grassy area