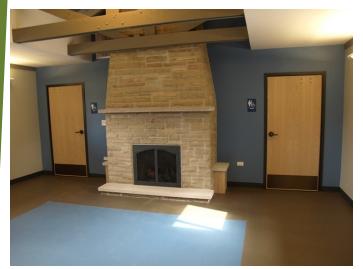

## **Interior Photos:**

Left: stone fireplace & restroom entrances Below & Left: large open kitchen & lofted ceiling

**Exterior Photos:** 

Above: tennis courts

Left: grill area with large grassy area