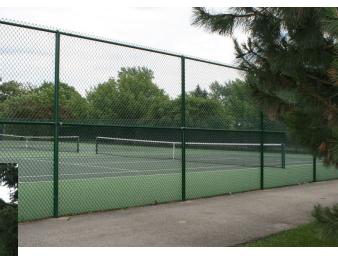

## **Specifics:**

Fieldhouse maximum capacity: 48 Other: play lot, walking path, tennis courts (3), soccer fields (1).

## **Interior Photos:**

Left: stone fireplace & restroom entrances Below & Left: large open kitchen & lofted ceiling

**Exterior Photos:** 

Above: tennis courts

Left: grill area with large grassy area