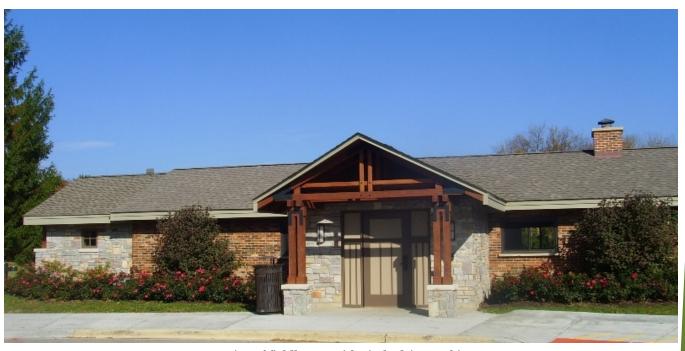

## **Directions:**

From Willow Road, turn south on Greenwood Road, between Shermer and Pfingsten. The park will be on your right hand side.

Area of Willow trees behind fieldhouse

Exterior of fieldhouse with circle drive parking