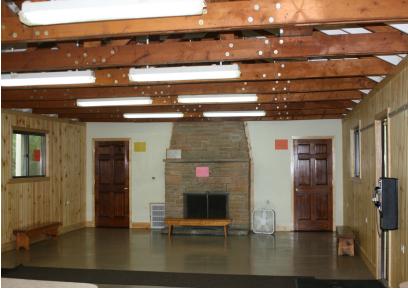

### **Interior Photos:**

Above: fireplace with bathrooms on either side and large space for tables and chairs

Left: full kitchen with great counter space