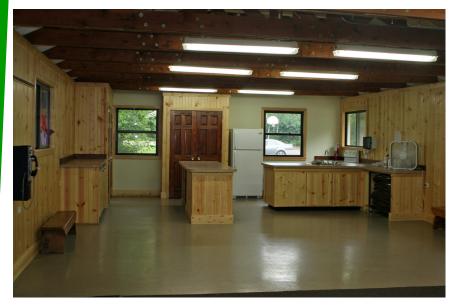

### **Interior Photos:**

Above: fireplace with bathrooms on either side and large space for tables and chairs

Left: full kitchen with great counter space