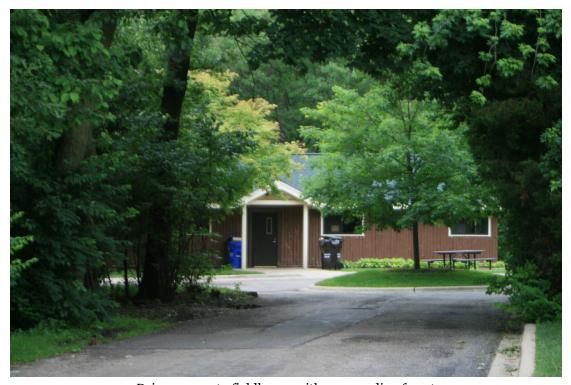

## **Directions:**

Maplewood Lane is the side street off of Waukegan Rd. Turn west at the funeral home.

Entrance to fieldhouse

Drive way up to fieldhouse with surrounding forest