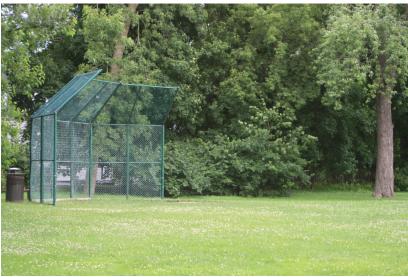

### **Exterior Photos:**

Right: baseball diamond with surrounding forest

Below: playground area for children