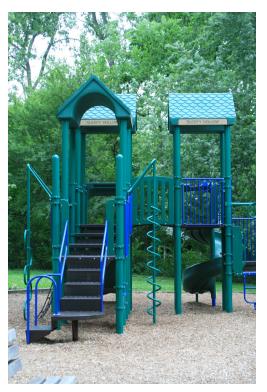

### **Exterior Photos:**

Right: baseball diamond with surrounding forest

Below: playground area for children