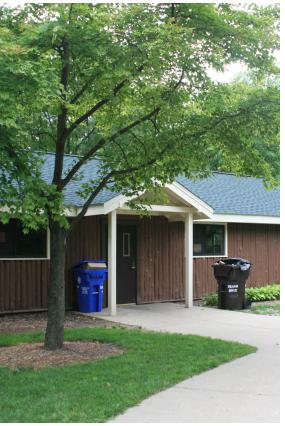

## **Directions:**

Maplewood Lane is the side street off of Waukegan Rd. Turn west at the funeral home.

Entrance to fieldhouse

Drive way up to fieldhouse with surrounding forest