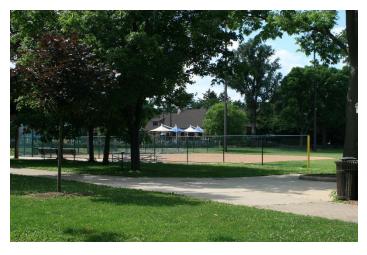

## **Specifics:**

Fieldhouse maximum capacity: 30 **Other:** play lot, ballfields (4), basketball courts (1), tennis courts (3), football fields (2). Dogs on leash are permitted on paved pathways.

One of four baseball diamonds with trees for shade