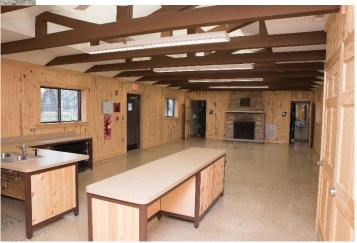

## PARK IT FOR YOUR NEXT PARTY!

Exterior of fieldhouse with large open grass area

Playground area with sand pit for children

Baseball diamond surrounded by large grass

Fireplace with open space for tables and chairs