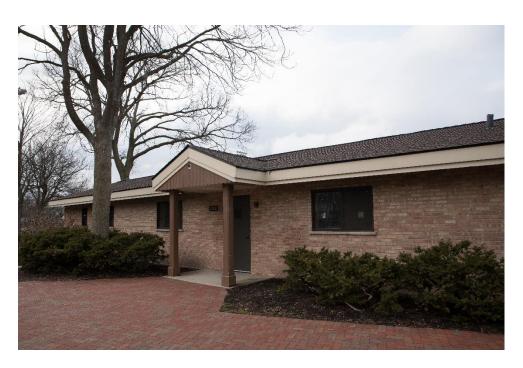

## Roosevelt Park 2200 Grove St. Glenview, IL 60025

## **Specifics:**

Fieldhouse maximum capacity: 30 **Other:** play lot, ballfields (4), basketball courts (1), tennis courts (3), football fields (2). Dogs on leash are permitted on paved pathways.



One of four baseball diamonds with trees for shade

## **Directions:**

Off Glenview Road, turn North on Roosevelt Rd. (between Harlem Ave. and Shermer Rd., near the Chamber of Commerce Building). Turn right at the tennis courts and follow around to the park.



Exterior of fieldhouse

## PARK IT FOR YOUR NEXT PARTY!



Exterior of fieldhouse with large open grass area

Playground area with sand pit for children



Baseball diamond surrounded by large grass



Fireplace with open space for tables and chairs