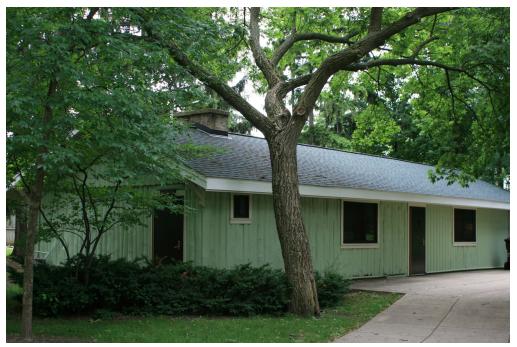

## **Directions:**

Take Shermer Rd. to Harrison St. and turn east, then turn south on Lincoln and park will be on the right side.

Exterior of fieldhouse with large trees for shade

**Interior Photos:** 

Left: kitchen area with island counter space, cabinets, closets, refrigerator, and stove top