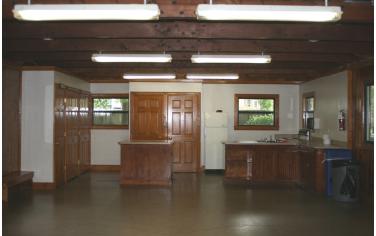

## **Directions:**

Take Shermer Rd. to Harrison St. and turn east, then turn south on Lincoln and park will be on the right side.

Exterior of fieldhouse with large trees for shade

**Interior Photos:** 

Left: kitchen area with island counter space, cabinets, closets, refrigerator, and stove top