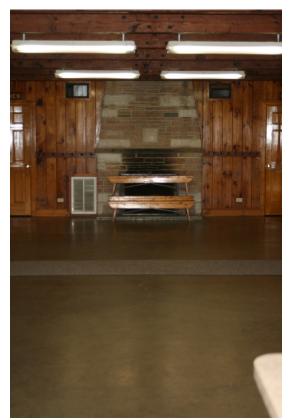

## Manor Park 200 Lincoln Street Glenview, IL 60025

## **Statistics:**

Fieldhouse maximum capacity: 30 Other: play lot, ballfields (1), basketball courts (1).



Picnic area with grill

## **Directions:**

Take Shermer Rd. to Harrison St. and turn east, then turn south on Lincoln and park will be on the right side.



Exterior of fieldhouse with large trees for shade

**Interior Photos:** 

Left: kitchen area with island counter space, cabinets, closets, refrigerator, and stove top

Below: fireplace with large seating area for tables and chairs







## **Exterior Photos:**

Above: large playground in front of the fieldhouse

Right: full size basketball court