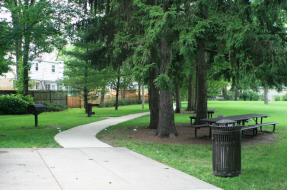

## **Statistics:**

Fieldhouse maximum capacity: 30 Other: play lot, ballfields (1), basketball courts (1).

Picnic area with grill

## **Exterior Photos:**

Above: large playground in front of the fieldhouse

Right: full size basketball court