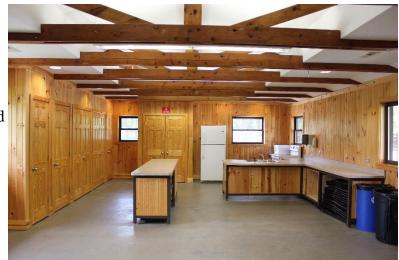

## **Interior Photos**

Right: kitchen area with center island

**Below:** rustic fireplace with cozy meeting area

**Exterior Photos** 

Above: entrance to fieldhouse

**Left:** baseball diamond with large open field for activities