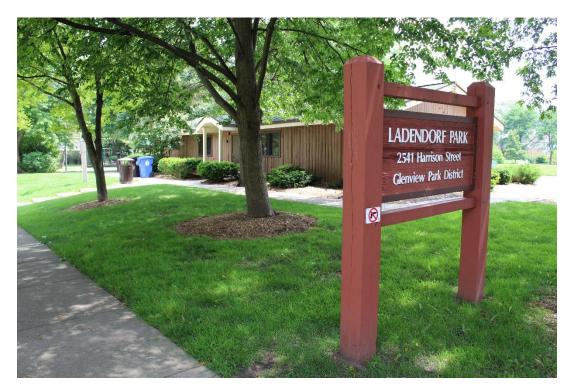

## Ladendorf Park 2541 Harrison St. Glenview, IL 60025

## **Statistics:**

Fieldhouse maximum capacity: 30 **Other:** play lot, walking path, ballfields (1), basketball courts (1). Dogs on leash are permitted on paved pathways.



Outdoor grill and park area

## **Directions:**

Located on Harrison Rd. and Floral Ln. between Shermer Rd. and Washington Rd.



Entrance steps to the fieldhouse with mature trees

## **Interior Photos**

Right: kitchen area with center island

**Below:** rustic fireplace with cozy meeting area









**Exterior Photos** 

Above: entrance to fieldhouse

**Left:** baseball diamond with large open field for activities