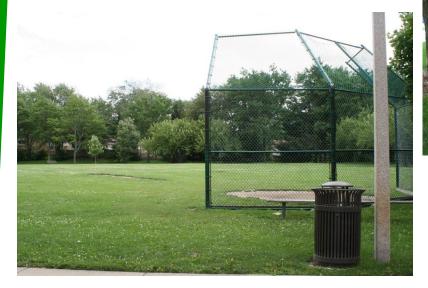

## **Statistics:**

Fieldhouse maximum capacity: 30 **Other:** play lot, walking path, ballfields (1), basketball courts (1). Dogs on leash are permitted on paved pathways.

Outdoor grill and park area

## **Interior Photos**

Right: kitchen area with center island

**Below:** rustic fireplace with cozy meeting area

**Exterior Photos** 

Above: entrance to fieldhouse

**Left:** baseball diamond with large open field for activities