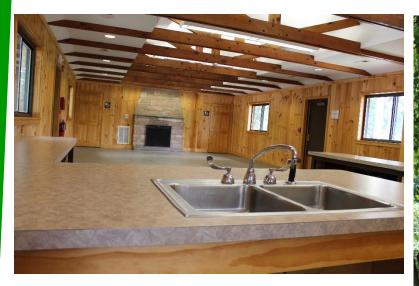

## **Interior Photos**

Right: kitchen area with center island

**Below:** rustic fireplace with cozy meeting area

**Exterior Photos** 

Above: entrance to fieldhouse

**Left:** baseball diamond with large open field for activities