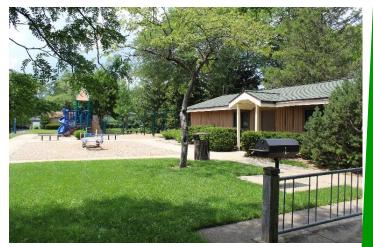

## **Statistics:**

Fieldhouse maximum capacity: 30 **Other:** play lot, walking path, ballfields (1), basketball courts (1). Dogs on leash are permitted on paved pathways.

Outdoor grill and park area

## **Directions:**

Located on Harrison Rd. and Floral Ln. between Shermer Rd. and Washington Rd.

Entrance steps to the fieldhouse with mature trees