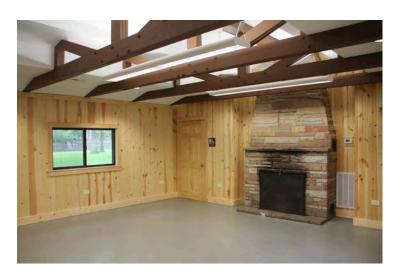

Large space for entertaining with a fireplace.

Back view of fieldhouse with grill.