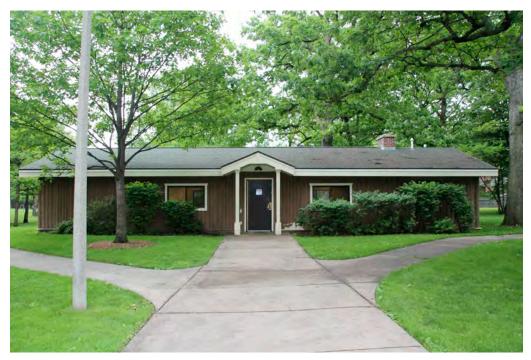

## **Directions:**

Forest Drive is the side street on Lake Ave. just west of the intersection of Milwaukee Ave. and Lake Ave. (side street on south side of Lake Ave.)

Front exterior view

Kitchen anchored with windows on either side.