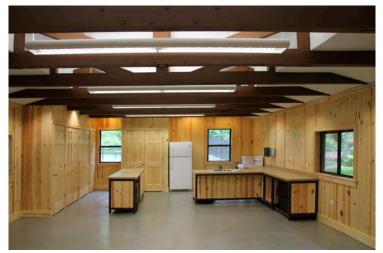

## **Directions:**

Forest Drive is the side street on Lake Ave. just west of the intersection of Milwaukee Ave. and Lake Ave. (side street on south side of Lake Ave.)

Front exterior view

Kitchen anchored with windows on either side.