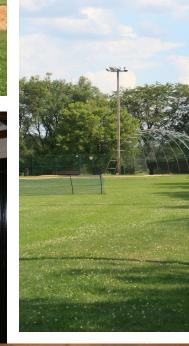

## **Directions:**

Off of Glenview Rd. between Greenwood Rd. and Milwaukee Ave. on the north side of the street.

Front entrance to fieldhouse

**Exterior Photos:** 

Left: sand volleyball courts

Below: baseball diamond