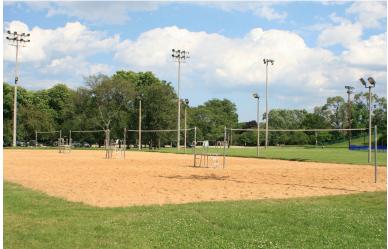

## **Directions:**

Off of Glenview Rd. between Greenwood Rd. and Milwaukee Ave. on the north side of the street.

Front entrance to fieldhouse

**Exterior Photos:** 

Left: sand volleyball courts

Below: baseball diamond