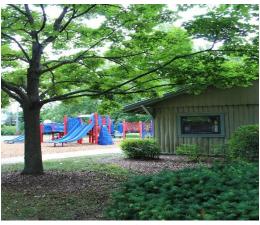

## **Specifics:**

Fieldhouse maximum capacity: 30 **Other:** play lot, ballfields (1), basketball courts (1), tennis courts (2). Dogs on leash are permitted on paved pathways.

Playground outside fieldhouse for children

#### **Directions:**

East of Waukegan Road, north of Golf Rd. Turn east on Overlook Dr. and make a right at the Post Office.

Exterior of entrance to fieldhouse with surrounding areas