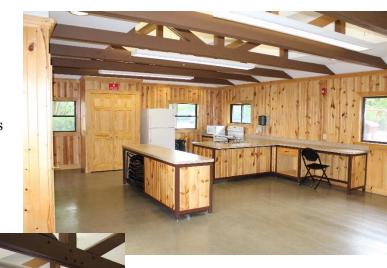

### **Interior Photos**

**Right:** nice sized open layout kitchen

**Below:** large area for tables and chairs as well as bathrooms on either side