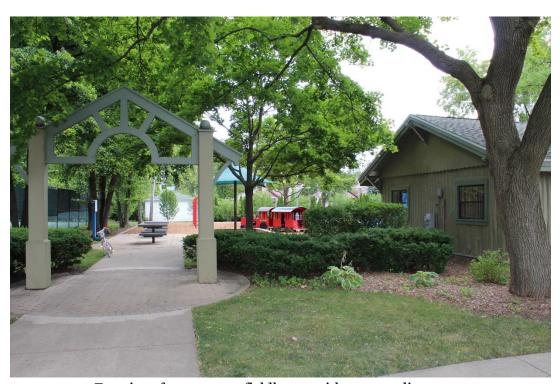

## **Specifics:**

Fieldhouse maximum capacity: 30 **Other:** play lot, ballfields (1), basketball courts (1), tennis courts (2). Dogs on leash are permitted on paved pathways.

Playground outside fieldhouse for children

#### **Directions:**

East of Waukegan Road, north of Golf Rd. Turn east on Overlook Dr. and make a right at the Post Office.

Exterior of entrance to fieldhouse with surrounding areas

### **Exterior Photos**

**Above:** charcoal grill area with picnic tables

**Left:** tennis courts