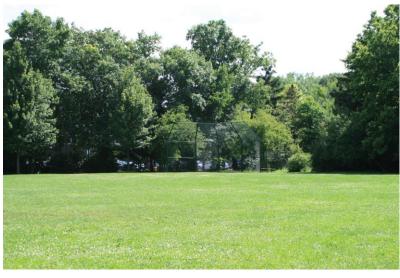

## **Exterior Photos**

Above: picnic area with outdoor grill

**Right:** baseball diamond with large grass area