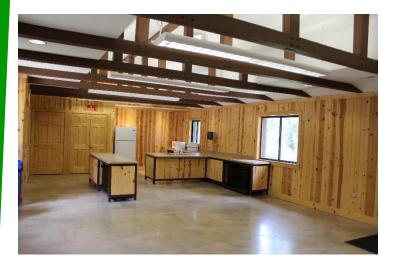

### **Interior Photos**

**Left:** rustic fireplace with open space for tables and chairs.

**Below:** cozy kitchen just beyond the meeting room, kitchen with full refrigerator, stove and counter space.