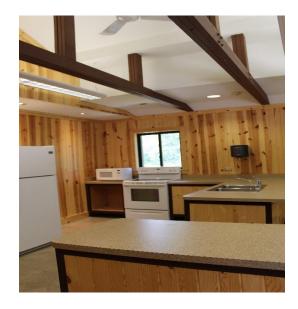

### **Interior Photos**

**Left:** rustic fireplace with open space for tables and chairs.

**Below:** cozy kitchen just beyond the meeting room, kitchen with full refrigerator, stove and counter space.