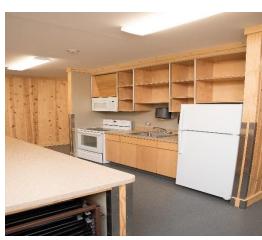

## **Exterior Photos**

**Left:** bocce ball area surrounded by playgrounds and benches

**Below:** open field area with shaded grill and picnic tables in front of baseball field

Above: open kitchen with large island plus men and women's bathrooms on either side