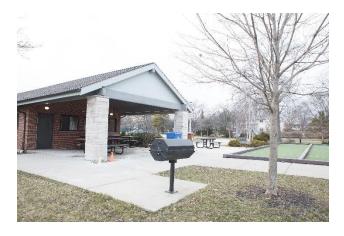

## **Exterior Photos**

**Left:** bocce ball area surrounded by playgrounds and benches

**Below:** open field area with shaded grill and picnic tables in front of baseball field

Above: open kitchen with large island plus men and women's bathrooms on either side