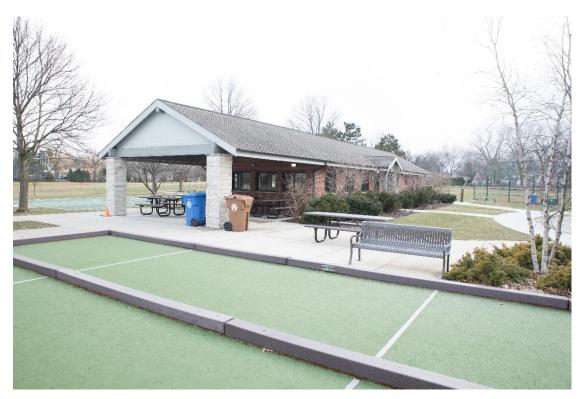

Exterior of fieldhouse with surrounding woods and bocce ball court

## **Exterior Photos**

**Left:** bocce ball area surrounded by playgrounds and benches

**Below:** open field area with shaded grill and picnic tables in front of baseball field

Above: open kitchen with large island plus men and women's bathrooms on either side