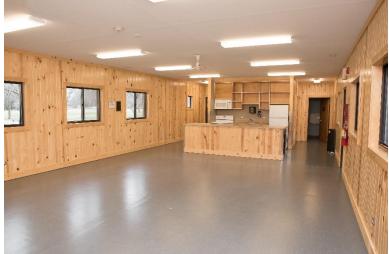

## **Exterior Photos**

**Left:** bocce ball area surrounded by playgrounds and benches

**Below:** open field area with shaded grill and picnic tables in front of baseball field

Above: open kitchen with large island plus men and women's bathrooms on either side

**Right:** large open room with sizable windows