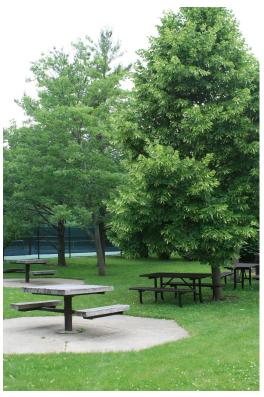

Portion of playground area behind the fieldhouse

Wooded picnic area with tennis courts and grill

**Interior Photos:** 

Above: open kitchen with lots of counter space

Left: men's and women's restrooms on either side of a rustic fireplace