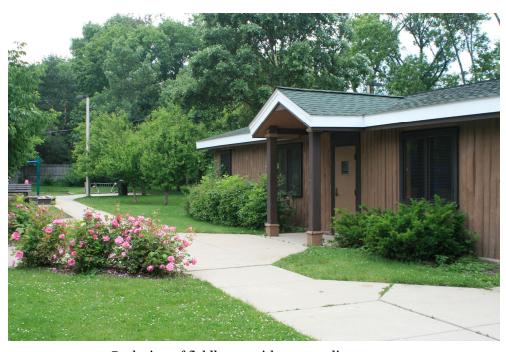

## **Directions:**

Driving east on Lake Avenue, turn left at Meadow Lane, right at Ridgewood Lane and left at Kenilworth Lane. The park will be on the right.

Picnic area behind fieldhouse

Back view of fieldhouse with surrounding nature