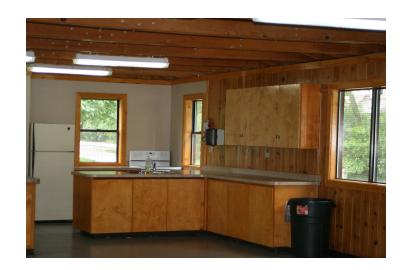

Portion of playground area behind the fieldhouse

Wooded picnic area with tennis courts and grill

**Interior Photos:** 

Above: open kitchen with lots of counter space

Left: men's and women's restrooms on either side of a rustic fireplace