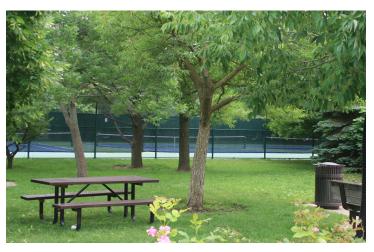

Portion of playground area behind the fieldhouse

Wooded picnic area with tennis courts and grill

**Interior Photos:** 

Above: open kitchen with lots of counter space

Left: men's and women's restrooms on either side of a rustic fireplace