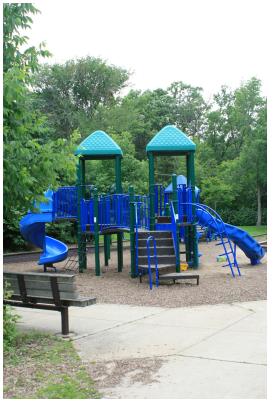

Portion of playground area behind the fieldhouse

Wooded picnic area with tennis courts and grill

**Interior Photos:** 

Above: open kitchen with lots of counter space

Left: men's and women's restrooms on either side of a rustic fireplace