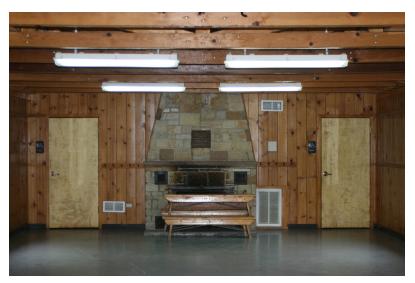

Portion of playground area behind the fieldhouse

Wooded picnic area with tennis courts and grill

**Interior Photos:** 

Above: open kitchen with lots of counter space

Left: men's and women's restrooms on either side of a rustic fireplace